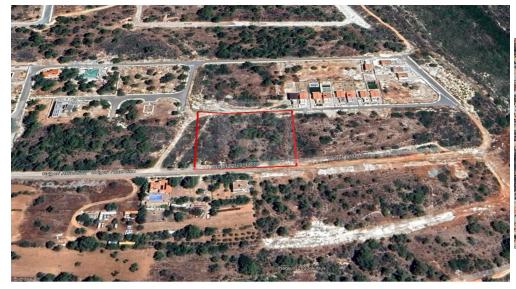

## 6,523m<sup>2</sup> Plot for Sale in Souni, Limassol District

Residential land offering sea views in Souni with roads and all the utilities sevices. Building zone H6 building density 20 coverage 20 2 floors allowed height 8.30m