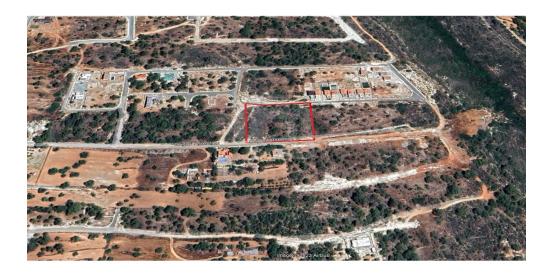

## 6,523m<sup>2</sup> Plot for Sale in Souni, Limassol District

Residential land offering sea views in Souni with roads and all the utilities sevices. Building zone H6 building density 20 coverage 20 2 floors allowed height 8.30m