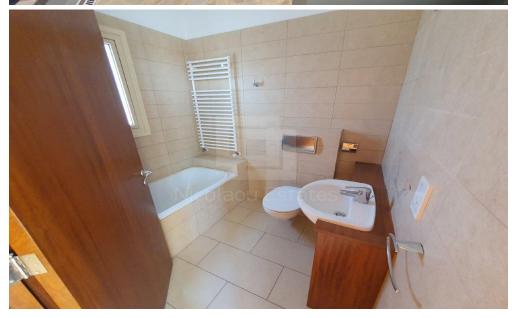

| Property Info |     | Plot / Area Info |     | Additional info  |                  |
|---------------|-----|------------------|-----|------------------|------------------|
| Covered Area  | 265 | Plot area        | 700 | Reference Number | VL21570          |
|               |     |                  |     | Property type    | House            |
|               |     |                  |     | Condition        | <b>Brand New</b> |
|               |     |                  |     | Bathrooms        | 4                |