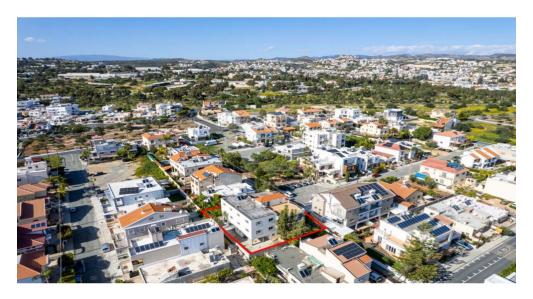

## 444m<sup>2</sup> Building for Sale in Limassol District

The property is a detached two storey building in Agias Fylaxis quarter Limassol municipality. It is located 400m from Agia Fylaxis Gymnasium and 205m from the Military Camp KEN LEMESOU. The building consists of two flats on the ground floor and two flats on the first floor. It benefits from 11m road frontage along its northeast border and also abuts a pathway along its southeast border. One of the flats on the ground floor is currently occupied. Covered Area 444 m2 Total area 519 m2 Land area 521 m2 Covered verandas 75 m2 Uncovered verandas 195 m2