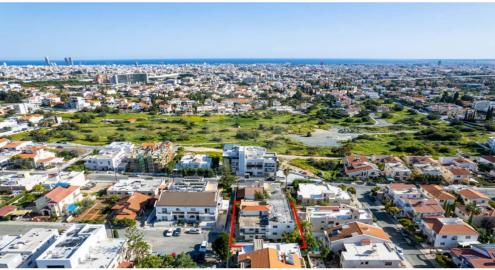

## 444m<sup>2</sup> Building for Sale in Limassol District

The property is a detached two storey building in Agias Fylaxis quarter Limassol municipality. It is located 400m from Agia Fylaxis Gymnasium and 205m from the Military Camp KEN LEMESOU. The building consists of two flats on the ground floor and two flats on the first floor. It benefits from 11m road frontage along its northeast border and also abuts a pathway along its southeast border. One of the flats on the ground floor is currently occupied. Covered Area 444 m2 Total area 519 m2 Land area 521 m2 Covered verandas 75 m2 Uncovered verandas 195 m2