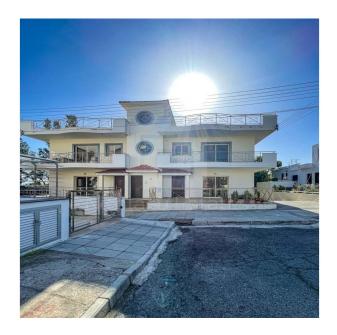

## 444m<sup>2</sup> Building for Sale in Limassol District

The property is a detached two storey building in Agias Fylaxis quarter Limassol municipality. It is located 400m from Agia Fylaxis Gymnasium and 205m from the Military Camp KEN LEMESOU. The building consists of two flats on the ground floor and two flats on the first floor. It benefits from 11m road frontage along its northeast border and also abuts a pathway along its southeast border. One of the flats on the ground floor is currently occupied. Covered Area 444 m2 Total area 519 m2 Land area 521 m2 Covered verandas 75 m2 Uncovered verandas 195 m2