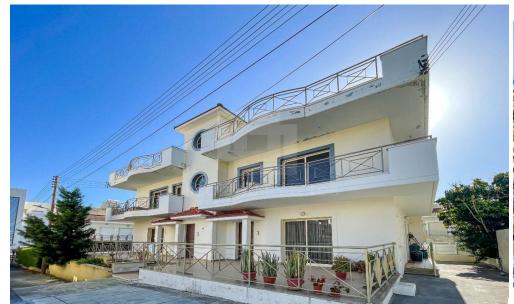

## 444m<sup>2</sup> Building for Sale in Limassol District

The property is a detached two storey building in Agias Fylaxis quarter Limassol municipality. It is located 400m from Agia Fylaxis Gymnasium and 205m from the Military Camp KEN LEMESOU. The building consists of two flats on the ground floor and two flats on the first floor. It benefits from 11m road frontage along its northeast border and also abuts a pathway along its southeast border. One of the flats on the ground floor is currently occupied. Covered Area 444 m2 Total area 519 m2 Land area 521 m2 Covered verandas 75 m2 Uncovered verandas 195 m2