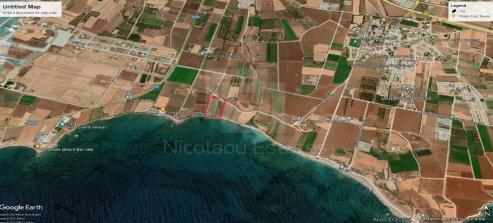

## 24,081m<sup>2</sup> Plot for Sale in Timi, Paphos District

This land is a field in Timi Paphos. The land is located c. 420m southeast of Timi Paphos airport road c. 2 2k east of Paphos airport and c. 2 3km south of the Timi s centre. The land has an area of 24 081sqm and benefits from c.117m sea frontage on its south border. It has a rather regular shape and a smooth flat surface and offers nice sea view. Part of the land c. 5 700sqm falls within the beach protection zone while another part of the asset falls within Paphos Airport Public Safety Zone which only permits limited uses. The asset is landlocked. The immediate area comprises of agricultural and undeveloped parcels of land. The property has the potential to be covered by all utility serv...