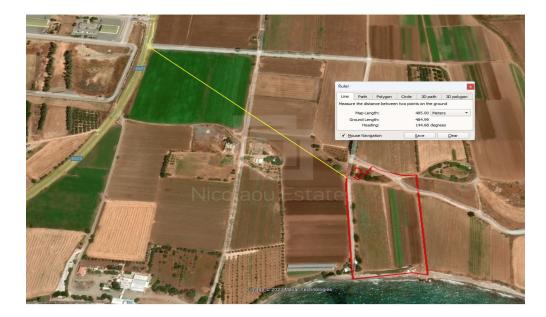

## 24,081m<sup>2</sup> Plot for Sale in Timi, Paphos District

This land is a field in Timi Paphos. The land is located c. 420m southeast of Timi Paphos airport road c. 2 2k east of Paphos airport and c. 2 3km south of the Timi s centre. The land has an area of 24 081sqm and benefits from c.117m sea frontage on its south border. It has a rather regular shape and a smooth flat surface and offers nice sea view. Part of the land c. 5 700sqm falls within the beach protection zone while another part of the asset falls within Paphos Airport Public Safety Zone which only permits limited uses. The asset is landlocked. The immediate area comprises of agricultural and undeveloped parcels of land. The property has the potential to be covered by all utility serv...