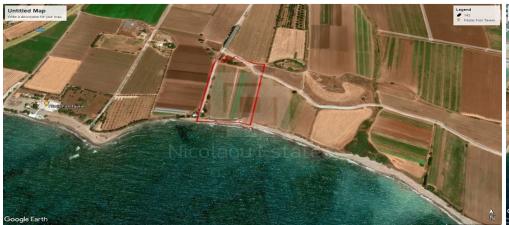

## 24,081m<sup>2</sup> Plot for Sale in Timi, Paphos District

This land is a field in Timi Paphos. The land is located c. 420m southeast of Timi Paphos airport road c. 2 2k east of Paphos airport and c. 2 3km south of the Timi s centre. The land has an area of 24 081sqm and benefits from c.117m sea frontage on its south border. It has a rather regular shape and a smooth flat surface and offers nice sea view. Part of the land c. 5 700sqm falls within the beach protection zone while another part of the asset falls within Paphos Airport Public Safety Zone which only permits limited uses. The asset is landlocked. The immediate area comprises of agricultural and undeveloped parcels of land. The property has the potential to be covered by all utility serv...