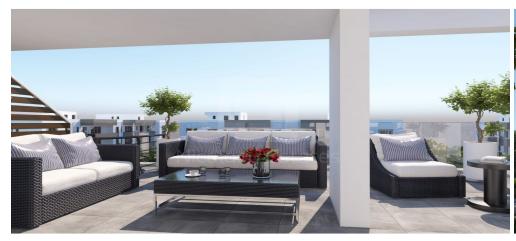

## 2 Bedroom Apartment for Sale in Limassol - Panthea

Brand new project in Panthea area in Limassol. It is located near Grammar School and has easy access to highway. The building consists of three floors only two apartments on each floor and this luxury apartment is on the third floor. The penthouse comes with living room dining area and open plan kitchen two bedrooms a bathroom and a guest wc. It has also 20 sq.m. covered balcony plus 55 sq.m. private roof garden. The roof garden comes with BBQ area and wc. PROPERTY FEATURES Covered parking space Storage room on the ground floor Provision for socket car charger 7 KW photovoltaic system Ολοκαίνουργιο έργο στην περιοχή Πανθέα στη Λεμεσό. Βρίσκ?...