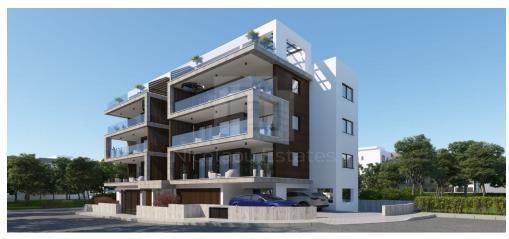

## 2 Bedroom Apartment for Sale in Limassol - Panthea

Brand new project in Panthea area in Limassol. It is located near Grammar School and has easy access to highway. The building consists of three floors only two apartments on each floor and this luxury apartment is on the third floor. The penthouse comes with living room dining area and open plan kitchen two bedrooms a bathroom and a guest wc. It has also 20 sq.m. covered balcony plus 55 sq.m. private roof garden. The roof garden comes with BBQ area and wc. PROPERTY FEATURES Covered parking space Storage room on the ground floor Provision for socket car charger 7 KW photovoltaic system Ολοκαίνουργιο έργο στην περιοχή Πανθέα στη Λεμεσό. Βρίσκ?...