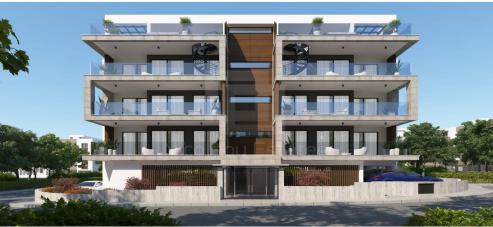

## 2 Bedroom Apartment for Sale in Limassol - Panthea

Brand new project in Panthea area in Limassol. It is located near Grammar School and has easy access to highway. The building consists of three floors only two apartments on each floor and this luxury apartment is on the third floor. The penthouse comes with living room dining area and open plan kitchen two bedrooms a bathroom and a guest wc. It has also 20 sq.m. covered balcony plus 55 sq.m. private roof garden. The roof garden comes with BBQ area and wc. PROPERTY FEATURES Covered parking space Storage room on the ground floor Provision for socket car charger 7 KW photovoltaic system Ολοκαίνουργιο έργο στην περιοχή Πανθέα στη Λεμεσό. Βρίσκ?...