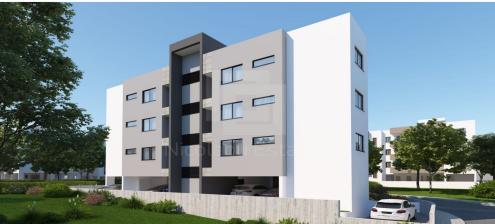

## 2 Bedroom Apartment for Sale in Limassol - Panthea

Brand new project in Panthea area in Limassol. It is located near Grammar School and has easy access to highway. The building consists of three floors only two apartments on each floor and this luxury apartment is on the third floor. The penthouse comes with living room dining area and open plan kitchen two bedrooms a bathroom and a guest wc. It has also 20 sq.m. covered balcony plus 55 sq.m. private roof garden. The roof garden comes with BBQ area and wc. PROPERTY FEATURES Covered parking space Storage room on the ground floor Provision for socket car charger 7 KW photovoltaic system Ολοκαίνουργιο έργο στην περιοχή Πανθέα στη Λεμεσό. Βρίσκ?...