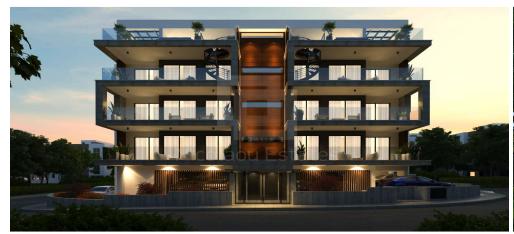

## 2 Bedroom Apartment for Sale in Limassol - Panthea

Brand new project in Panthea area in Limassol. It is located near Grammar School and has easy access to highway. The building consists of three floors only two apartments on each floor and this luxury apartment is on the third floor. The penthouse comes with living room dining area and open plan kitchen two bedrooms a bathroom and a guest wc. It has also 20 sq.m. covered balcony plus 55 sq.m. private roof garden. The roof garden comes with BBQ area and wc. PROPERTY FEATURES Covered parking space Storage room on the ground floor Provision for socket car charger 7 KW photovoltaic system Ολοκαίνουργιο έργο στην περιοχή Πανθέα στη Λεμεσό. Βρίσκ?...