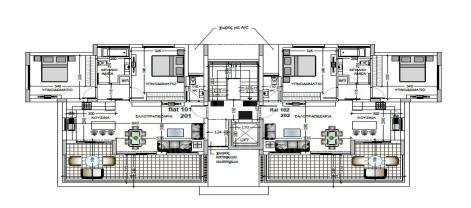

## 2 Bedroom Apartment for Sale in Limassol - Panthea

Brand new project in Panthea area in Limassol. It is located near Grammar School and has easy access to highway. The building consists of three floors only two apartments on each floor and this apartment is on the second floor. The apartment comes with living room dining area and open plan kitchen two bedrooms a bathroom and a guest wc. It has also 20 sq.m. covered balcony. PROPERTY FEATURES Covered parking space Storage room on the ground floor Provision for socket car charger 7 KW photovoltaic system Ολοκαίνουργιο έργο στην περιοχή Πανθέα στη Λεμεσό. Βρίσκεται κοντά στο Grammar School και έχει εύκολη πρόσβασ...