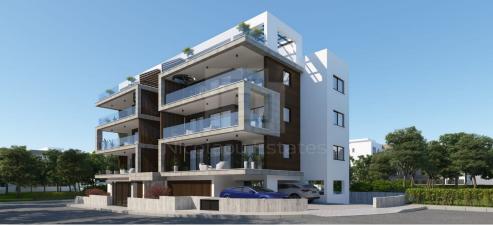

## 2 Bedroom Apartment for Sale in Limassol - Panthea

Brand new project in Panthea area in Limassol. It is located near Grammar School and has easy access to highway. The building consists of three floors only two apartments on each floor and this apartment is on the second floor. The apartment comes with living room dining area and open plan kitchen two bedrooms a bathroom and a guest wc. It has also 20 sq.m. covered balcony. PROPERTY FEATURES Covered parking space Storage room on the ground floor Provision for socket car charger 7 KW photovoltaic system Ολοκαίνουργιο έργο στην περιοχή Πανθέα στη Λεμεσό. Βρίσκεται κοντά στο Grammar School και έχει εύκολη πρόσβασ...