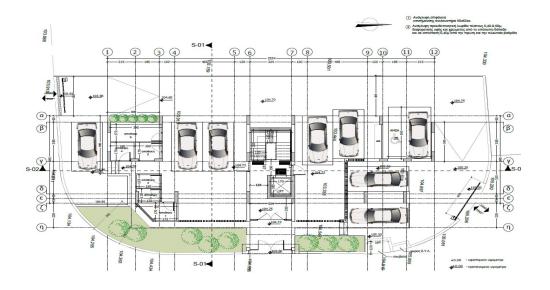

## 2 Bedroom Apartment for Sale in Limassol - Panthea

Brand new project in Panthea area in Limassol. It is located near Grammar School and has easy access to highway. The building consists of three floors only two apartments on each floor and this apartment is on the second floor. The apartment comes with living room dining area and open plan kitchen two bedrooms a bathroom and a guest wc. It has also 20 sq.m. covered balcony. PROPERTY FEATURES Covered parking space Storage room on the ground floor Provision for socket car charger 7 KW photovoltaic system Ολοκαίνουργιο έργο στην περιοχή Πανθέα στη Λεμεσό. Βρίσκεται κοντά στο Grammar School και έχει εύκολη πρόσβασ...