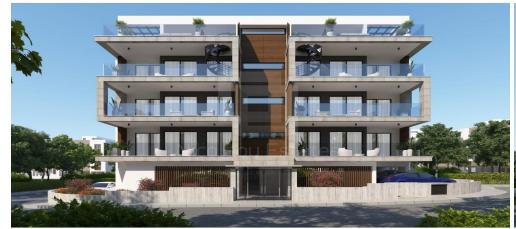

## 2 Bedroom Apartment for Sale in Limassol - Panthea

Brand new project in Panthea area in Limassol. It is located near Grammar School and has easy access to highway. The building consists of three floors only two apartments on each floor and this apartment is on the second floor. The apartment comes with living room dining area and open plan kitchen two bedrooms a bathroom and a guest wc. It has also 20 sq.m. covered balcony. PROPERTY FEATURES Covered parking space Storage room on the ground floor Provision for socket car charger 7 KW photovoltaic system Ολοκαίνουργιο έργο στην περιοχή Πανθέα στη Λεμεσό. Βρίσκεται κοντά στο Grammar School και έχει εύκολη πρόσβασ...