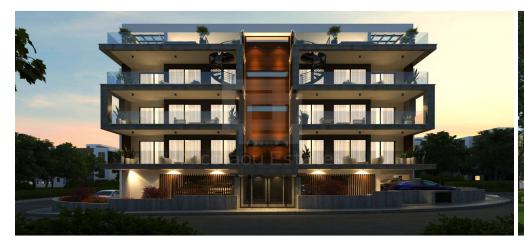

## 2 Bedroom Apartment for Sale in Limassol - Panthea

Brand new project in Panthea area in Limassol. It is located near Grammar School and has easy access to highway. The building consists of three floors only two apartments on each floor and this apartment is on the second floor. The apartment comes with living room dining area and open plan kitchen two bedrooms a bathroom and a guest wc. It has also 20 sq.m. covered balcony. PROPERTY FEATURES Covered parking space Storage room on the ground floor Provision for socket car charger 7 KW photovoltaic system Ολοκαίνουργιο έργο στην περιοχή Πανθέα στη Λεμεσό. Βρίσκεται κοντά στο Grammar School και έχει εύκολη πρόσβασ...