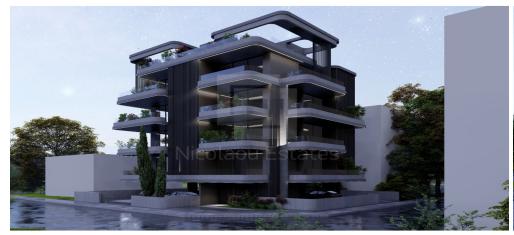

## 4 Bedroom Apartment for Sale in Limassol District

Located in the centre of the city Agia Zoni area Limassol is a popular area bustling with retail yet just a 2min walk to Makarios Avenue where the high society spend their time shopping and relaxing at the hippest cafe restaurants in town. Also located within the surrounding vicinity is St. Mary s private secondary school adjacent to Limassol s central Courthouse. Anexartisias high street shopping is a mere 600m away which will lead you to the vibrant Molos pedestrian seafront promenade.

| Property Info          |            | Plot / Area Info | Additional info |                   |
|------------------------|------------|------------------|-----------------|-------------------|
| Covered Area           | 121        |                  | Reference Numb  | er <b>VL21437</b> |
| Floor Number           | 4          |                  | Property type   | <b>Apartment</b>  |
| Total Number of Floors | <b>5 4</b> |                  | Condition       | <b>Brand New</b>  |
| Energy Efficiency      | A          |                  | Bathrooms       | 4                 |

Amenities Location

• Balcony Region: **Limassol** 

Price: €778 000 + VAT

VAT for this property is €38,900 or €147,820. VAT usually is 19%. If it is your first purchase of property, you can have VAT reduced to 5% for the first 150sq.m. of the property.