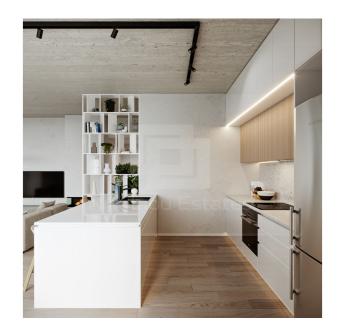

| Property Info          |            | Plot / Area Info | Additional info |                   |
|------------------------|------------|------------------|-----------------|-------------------|
| Covered Area           | 121        |                  | Reference Numb  | er <b>VL21437</b> |
| Floor Number           | 4          |                  | Property type   | <b>Apartment</b>  |
| Total Number of Floors | <b>5 4</b> |                  | Condition       | <b>Brand New</b>  |
| Energy Efficiency      | A          |                  | Bathrooms       | 4                 |