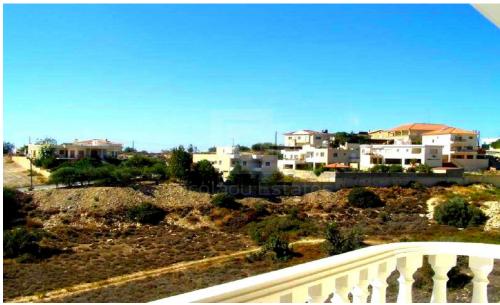

## 6+ Bedroom House for Sale in Limassol - Panthea

A luxury Villa situated in one of the finest areas of Limassol and only 5 km from the sea in a very executive area which has both mountain and sea view. The house of 3 floors consist of 2 parking spaces 2 storage rooms 2 kitchens 6 bedrooms 4 bathrooms and 1 quest toilet. The plot is 732 sqm the covered area of the house is 500sqm and the covered verandas are 86sqm with a pool and mature garden. Title deed AVAILABLE. PRICE FOR SALE AS IT IS NOW NO RENOVATION INCLUDED 1.550.000 NO VAT OR PRICE FOR SALE RENOVATION INCLUDED 2.500.000

## **Amenities** Location

• Balcony Location: Limassol - Panthea Region: Limassol

Price: €1 550 000 + VAT

VAT for this property is €229,400 or €294,500. VAT usually is 19%. If it is your first purchase of property, you can have VAT reduced to 5% for the first 150sq.m. of the property.