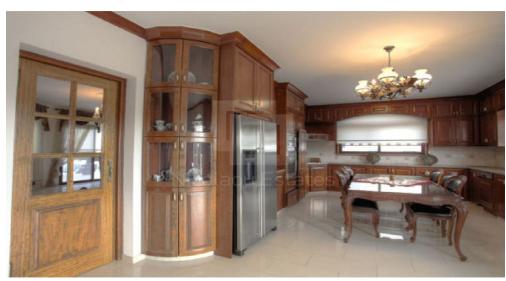

## 6+ Bedroom House for Sale in Limassol - Panthea

A luxury Villa situated in one of the finest areas of Limassol and only 5 km from the sea in a very executive area which has both mountain and sea view. The house of 3 floors consist of 2 parking spaces 2 storage rooms 2 kitchens 6 bedrooms 4 bathrooms and 1 quest toilet. The plot is 732 sqm the covered area of the house is 500sqm and the covered verandas are 86sqm with a pool and mature garden. Title deed AVAILABLE. PRICE FOR SALE AS IT IS NOW NO RENOVATION INCLUDED 1.550.000 NO VAT OR PRICE FOR SALE RENOVATION INCLUDED 2.500.000