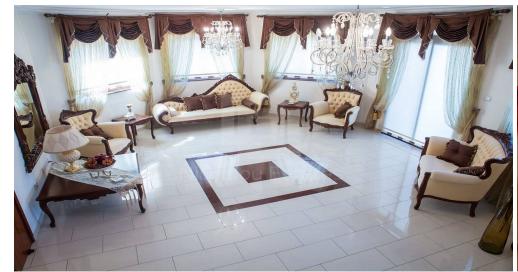

## 6+ Bedroom House for Sale in Limassol - Panthea

A luxury Villa situated in one of the finest areas of Limassol and only 5 km from the sea in a very executive area which has both mountain and sea view. The house of 3 floors consist of 2 parking spaces 2 storage rooms 2 kitchens 6 bedrooms 4 bathrooms and 1 quest toilet. The plot is 732 sqm the covered area of the house is 500sqm and the covered verandas are 86sqm with a pool and mature garden. Title deed AVAILABLE. PRICE FOR SALE AS IT IS NOW NO RENOVATION INCLUDED 1.550.000 NO VAT OR PRICE FOR SALE RENOVATION INCLUDED 2.500.000