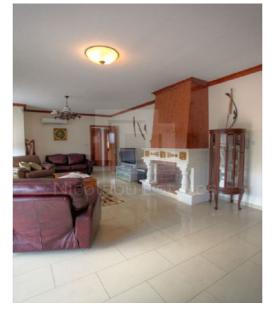

## 6+ Bedroom House for Sale in Limassol - Panthea

A luxury Villa situated in one of the finest areas of Limassol and only 5 km from the sea in a very executive area which has both mountain and sea view. The house of 3 floors consist of 2 parking spaces 2 storage rooms 2 kitchens 6 bedrooms 4 bathrooms and 1 quest toilet. The plot is 732 sqm the covered area of the house is 500sqm and the covered verandas are 86sqm with a pool and mature garden. Title deed AVAILABLE. PRICE FOR SALE AS IT IS NOW NO RENOVATION INCLUDED 1.550.000 NO VAT OR PRICE FOR SALE RENOVATION INCLUDED 2.500.000