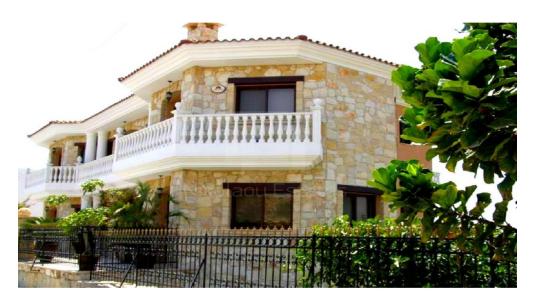

## 6+ Bedroom House for Sale in Limassol - Panthea

A luxury Villa situated in one of the finest areas of Limassol and only 5 km from the sea in a very executive area which has both mountain and sea view. The house of 3 floors consist of 2 parking spaces 2 storage rooms 2 kitchens 6 bedrooms 4 bathrooms and 1 quest toilet. The plot is 732 sqm the covered area of the house is 500sqm and the covered verandas are 86sqm with a pool and mature garden. Title deed AVAILABLE. PRICE FOR SALE AS IT IS NOW NO RENOVATION INCLUDED 1.550.000 NO VAT OR PRICE FOR SALE RENOVATION INCLUDED 2.500.000