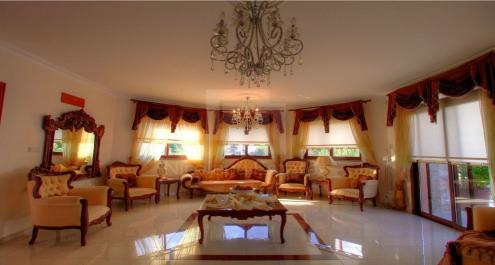

## 6+ Bedroom House for Sale in Limassol - Panthea

A luxury Villa situated in one of the finest areas of Limassol and only 5 km from the sea in a very executive area which has both mountain and sea view. The house of 3 floors consist of 2 parking spaces 2 storage rooms 2 kitchens 6 bedrooms 4 bathrooms and 1 quest toilet. The plot is 732 sqm the covered area of the house is 500sqm and the covered verandas are 86sqm with a pool and mature garden. Title deed AVAILABLE. PRICE FOR SALE AS IT IS NOW NO RENOVATION INCLUDED 1.550.000 NO VAT OR PRICE FOR SALE RENOVATION INCLUDED 2.500.000