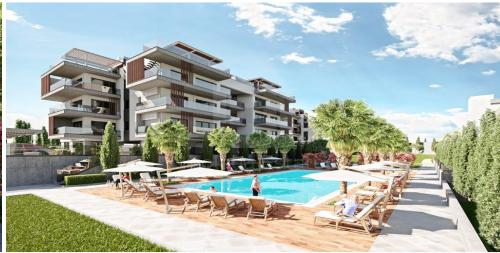

## 2 Bedroom Apartment for Sale in Mouttagiaka, Limassol District

This is a stunning new development nestling in the suburbs of Mouttagiaka Limassol. Immaculate design first class residential facilities and an astounding location surrounded by nature make this exclusive upscale accommodation options ideal for families and young professionals. Each property is finished to the highest standard and guarantees peace and comfort for the residents. It offers a range of accommodation. This includes one two and three bedroom flats of exemplary design split between apartment complexes. All have covered verandas and some also boast roof gardens and uncovered verandas. In addition there are five detached villas all with private gardens and verandas and some with o...

Amenities Location

• Balcony Location: Mouttagiaka Region: Limassol

Price: €864 000 + VAT

VAT for this property is €43,200 or €164,160. VAT usually is 19%. If it is your first purchase of property, you can have VAT reduced to 5% for the first 150sq.m. of the property.