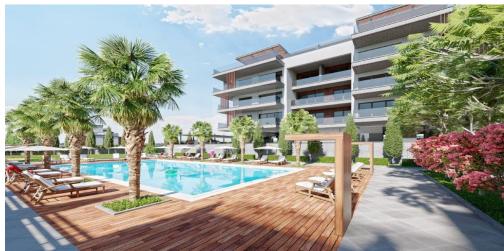

## 2 Bedroom Apartment for Sale in Mouttagiaka, Limassol District

This is a stunning new development nestling in the suburbs of Mouttagiaka Limassol. Immaculate design first class residential facilities and an astounding location surrounded by nature make this exclusive upscale accommodation options ideal for families and young professionals. Each property is finished to the highest standard and guarantees peace and comfort for the residents. It offers a range of accommodation. This includes one two and three bedroom flats of exemplary design split between apartment complexes. All have covered verandas and some also boast roof gardens and uncovered verandas. In addition there are five detached villas all with private gardens and verandas and some with o...

Amenities Location

• Balcony Location: Mouttagiaka Region: Limassol

Price: €864 000 + VAT

VAT for this property is €43,200 or €164,160. VAT usually is 19%. If it is your first purchase of property, you can have VAT reduced to 5% for the first 150sq.m. of the property.