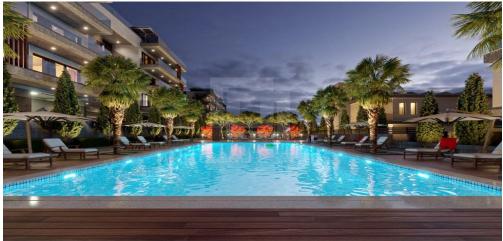

## 2 Bedroom Apartment for Sale in Mouttagiaka, Limassol District

This is a stunning new development nestling in the suburbs of Mouttagiaka Limassol. Immaculate design first class residential facilities and an astounding location surrounded by nature make this exclusive upscale accommodation options ideal for families and young professionals. Each property is finished to the highest standard and guarantees peace and comfort for the residents. It offers a range of accommodation. This includes one two and three bedroom flats of exemplary design split between apartment complexes. All have covered verandas and some also boast roof gardens and uncovered verandas. In addition there are five detached villas all with private gardens and verandas and some with o...

Amenities Location

• Balcony Location: Mouttagiaka Region: Limassol

Price: €864 000 + VAT

VAT for this property is €43,200 or €164,160. VAT usually is 19%. If it is your first purchase of property, you can have VAT reduced to 5% for the first 150sq.m. of the property.