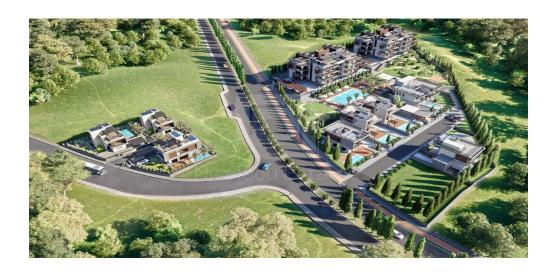

## 2 Bedroom Apartment for Sale in Mouttagiaka, Limassol District

This is a stunning new development nestling in the suburbs of Mouttagiaka Limassol. Immaculate design first class residential facilities and an astounding location surrounded by nature make this exclusive upscale accommodation options ideal for families and young professionals. Each property is finished to the highest standard and guarantees peace and comfort for the residents. It offers a range of accommodation. This includes one two and three bedroom flats of exemplary design split between apartment complexes. All have covered verandas and some also boast roof gardens and uncovered verandas. In addition there are five detached villas all with private gardens and verandas and some with o...

Amenities Location

• Balcony Location: Mouttagiaka Region: Limassol

Price: €864 000 + VAT

VAT for this property is €43,200 or €164,160. VAT usually is 19%. If it is your first purchase of property, you can have VAT reduced to 5% for the first 150sq.m. of the property.