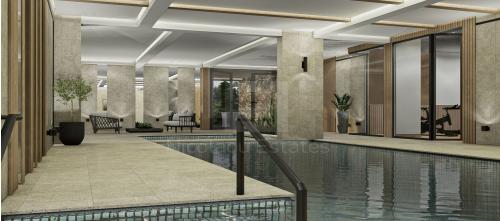

## **5 Bedroom House for Sale in Limassol - Agios Athanasios**

This luxury 5 bedroom villa is located in one of the best areas in Limassol Agios Athanasios CHARACTERISTICS 5 bedrooms 3 of them are en suites with toilets and showers one big master with walk in wardrobe maids en suite with separate entrance 4 floors Over 500 sqm of internal areas in addition to huge covered verandas roof garden with BBQ area. Indoor and outdoor swimming pools with salted water indoor is heated plus huge indoor Jacuzzi for 10 persons and big sauna. Gym Laundry dedicated room Cinema room with 4k projector plus advanced audio systems Server room 35 sqm playing room 3 fully covered parking Fully automated Smart house Crestron s most advances systems full control of lightin...