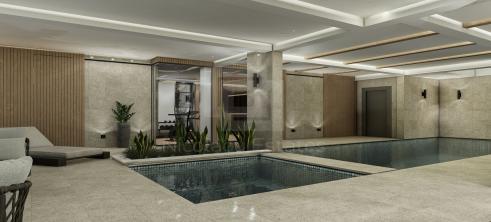

## **5 Bedroom House for Sale in Limassol - Agios Athanasios**

This luxury 5 bedroom villa is located in one of the best areas in Limassol Agios Athanasios CHARACTERISTICS 5 bedrooms 3 of them are en suites with toilets and showers one big master with walk in wardrobe maids en suite with separate entrance 4 floors Over 500 sqm of internal areas in addition to huge covered verandas roof garden with BBQ area. Indoor and outdoor swimming pools with salted water indoor is heated plus huge indoor Jacuzzi for 10 persons and big sauna. Gym Laundry dedicated room Cinema room with 4k projector plus advanced audio systems Server room 35 sqm playing room 3 fully covered parking Fully automated Smart house Crestron s most advances systems full control of lightin...