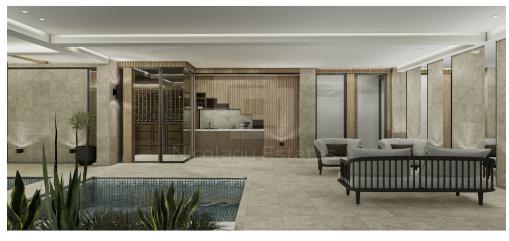

## **5 Bedroom House for Sale in Limassol - Agios Athanasios**

This luxury 5 bedroom villa is located in one of the best areas in Limassol Agios Athanasios CHARACTERISTICS 5 bedrooms 3 of them are en suites with toilets and showers one big master with walk in wardrobe maids en suite with separate entrance 4 floors Over 500 sqm of internal areas in addition to huge covered verandas roof garden with BBQ area. Indoor and outdoor swimming pools with salted water indoor is heated plus huge indoor Jacuzzi for 10 persons and big sauna. Gym Laundry dedicated room Cinema room with 4k projector plus advanced audio systems Server room 35 sqm playing room 3 fully covered parking Fully automated Smart house Crestron s most advances systems full control of lightin...