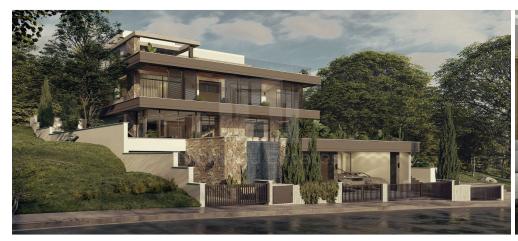

## **5 Bedroom House for Sale in Limassol - Agios Athanasios**

This luxury 5 bedroom villa is located in one of the best areas in Limassol Agios Athanasios CHARACTERISTICS 5 bedrooms 3 of them are en suites with toilets and showers one big master with walk in wardrobe maids en suite with separate entrance 4 floors Over 500 sqm of internal areas in addition to huge covered verandas roof garden with BBQ area. Indoor and outdoor swimming pools with salted water indoor is heated plus huge indoor Jacuzzi for 10 persons and big sauna. Gym Laundry dedicated room Cinema room with 4k projector plus advanced audio systems Server room 35 sqm playing room 3 fully covered parking Fully automated Smart house Crestron s most advances systems full control of lightin...