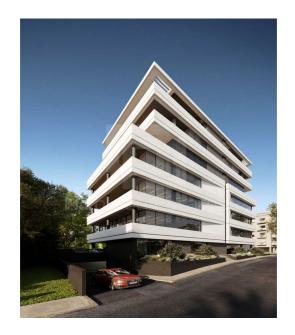

## 107m<sup>2</sup> Office for Sale in Limassol District

This commercial building is in a class of its own due to the astonishing modern style created by one of the top Cyprus architects. It offers 6 floors of luxurious offices and 35 car parking spaces. Each floor consists of 2 4 separate smartly sized offices to accommodate a small to medium sized business. Each owner will enjoy a spacious veranda overlooking the city centre. This well known area is located in the heart of the city centre only moments away from significant infrastructures from prestigious business centres to banks and from refined restaurants to high class lounges. This location is ideal for attracting new business prospects as well as conducting important business meetings. ...