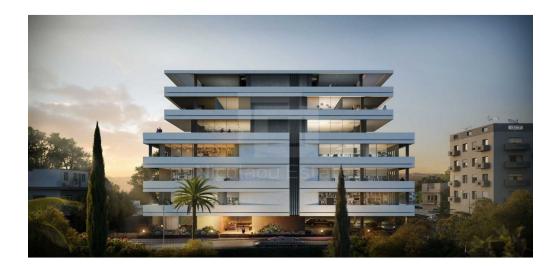

## 107m<sup>2</sup> Office for Sale in Limassol District

This commercial building is in a class of its own due to the astonishing modern style created by one of the top Cyprus architects. It offers 6 floors of luxurious offices and 35 car parking spaces. Each floor consists of 2 4 separate smartly sized offices to accommodate a small to medium sized business. Each owner will enjoy a spacious veranda overlooking the city centre. This well known area is located in the heart of the city centre only moments away from significant infrastructures from prestigious business centres to banks and from refined restaurants to high class lounges. This location is ideal for attracting new business prospects as well as conducting important business meetings. ...