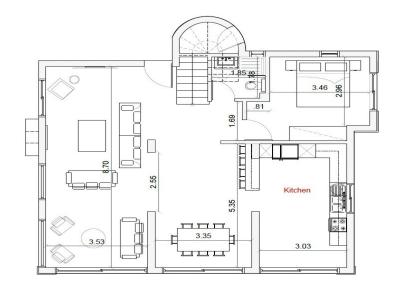

## 4 Bedroom House for Sale in Coral Bay, Paphos District

Unique Luxury Villa located in the most western part of the Cyprus mesmerizing beautiful panoramic sea views and sunsets. The Villa offers contemporary architecture with high quality finishes. FEATURES Plot area 1154 sqm Covered area 216 sqm 4 Bedroom Villa Marble Floors A C Split System Full set of luxurious furniture Pool and BBQ Section 5 Hotel Services No VAT.

| Property Info                                               |               | Plot / Area Info |      | Additional info                                    |                                    |
|-------------------------------------------------------------|---------------|------------------|------|----------------------------------------------------|------------------------------------|
| Covered Area<br>Total Number of Floors<br>Energy Efficiency | 216<br>2<br>B | Plot area        | 1154 | Reference Number Property type Condition Bathrooms | VL21298<br>House<br>Brand New<br>4 |