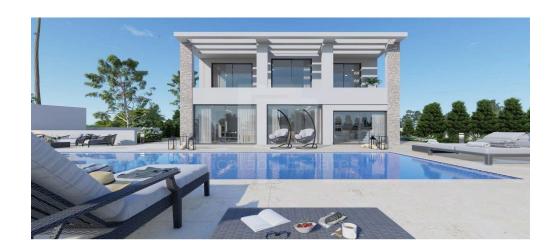

## 4 Bedroom House for Sale in Coral Bay, Paphos District

Unique Luxury Villa located in the most western part of the Cyprus mesmerizing beautiful panoramic sea views and sunsets. The Villa offers contemporary architecture with high quality finishes. FEATURES Plot area 1154 sqm Covered area 216 sqm 4 Bedroom Villa Marble Floors A C Split System Full set of luxurious furniture Pool and BBQ Section 5 Hotel Services No VAT.