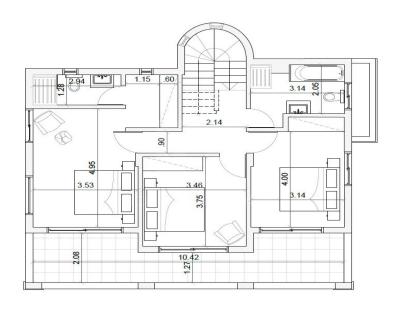

## 4 Bedroom House for Sale in Coral Bay, Paphos District

Unique Luxury Villa located in the most western part of the Cyprus mesmerizing beautiful panoramic sea views and sunsets. The Villa offers contemporary architecture with high quality finishes. FEATURES Plot area 1154 sqm Covered area 216 sqm 4 Bedroom Villa Marble Floors A C Split System Full set of luxurious furniture Pool and BBQ Section 5 Hotel Services No VAT.

| Property Info                                               |               | Plot / Area Info |      | Additional info                                    |                                    |
|-------------------------------------------------------------|---------------|------------------|------|----------------------------------------------------|------------------------------------|
| Covered Area<br>Total Number of Floors<br>Energy Efficiency | 216<br>2<br>B | Plot area        | 1154 | Reference Number Property type Condition Bathrooms | VL21298<br>House<br>Brand New<br>4 |