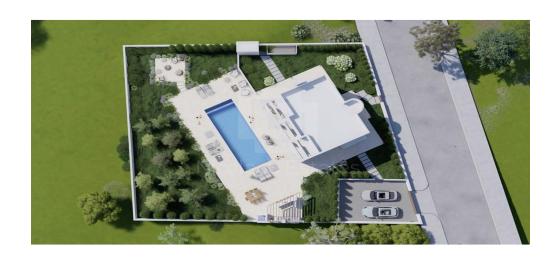

## 4 Bedroom House for Sale in Coral Bay, Paphos District

Unique Luxury Villa located in the most western part of the Cyprus mesmerizing beautiful panoramic sea views and sunsets. The Villa offers contemporary architecture with high quality finishes. FEATURES Plot area 1154 sqm Covered area 216 sqm 4 Bedroom Villa Marble Floors A C Split System Full set of luxurious furniture Pool and BBQ Section 5 Hotel Services No VAT.