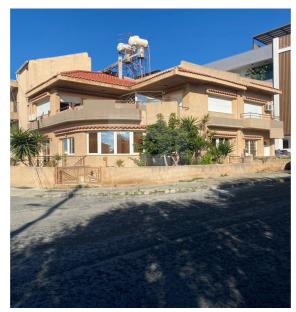

## **3 Bedroom House for Sale in Limassol - Agios Nektarios**

Three bedroom corner house with one bedroom flat adjacent to it in Agios Nektarios area. Close to schools and all other everyday amenities. The bedrooms are very large and and can be divided. En suite in the master bedroom and walk in wardrope. Spacious sitting and dining areas with a large kitchen. There is extra building density of 194m2.

| Property Info                       |          | Plot / Area Info   |    | Additional info                                |                               |
|-------------------------------------|----------|--------------------|----|------------------------------------------------|-------------------------------|
| Covered Area Total Number of Floors | 261<br>2 | Plot area <b>3</b> | 85 | Reference Number<br>Property type<br>Condition | VL21293<br>House<br>Brand New |
| Energy Efficiency                   | В        |                    |    | Bathrooms                                      | 3                             |