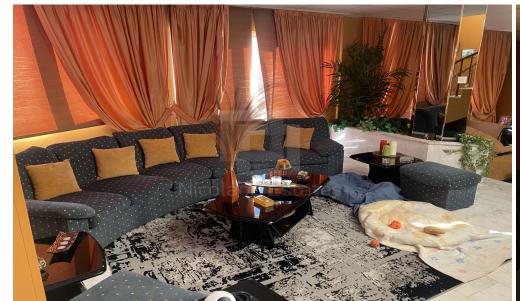

## **3 Bedroom House for Sale in Limassol - Agios Nektarios**

Three bedroom corner house with one bedroom flat adjacent to it in Agios Nektarios area. Close to schools and all other everyday amenities. The bedrooms are very large and and can be divided. En suite in the master bedroom and walk in wardrope. Spacious sitting and dining areas with a large kitchen. There is extra building density of 194m2.