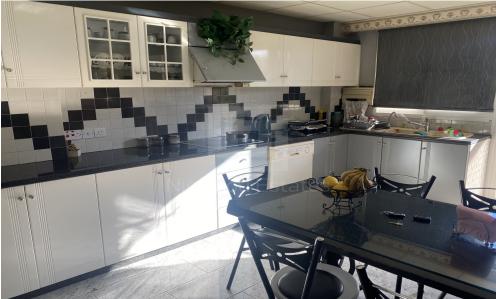

## **3 Bedroom House for Sale in Limassol - Agios Nektarios**

Three bedroom corner house with one bedroom flat adjacent to it in Agios Nektarios area. Close to schools and all other everyday amenities. The bedrooms are very large and and can be divided. En suite in the master bedroom and walk in wardrope. Spacious sitting and dining areas with a large kitchen. There is extra building density of 194m2.