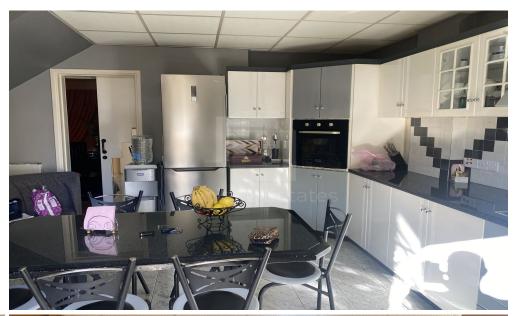

## **3 Bedroom House for Sale in Limassol - Agios Nektarios**

Three bedroom corner house with one bedroom flat adjacent to it in Agios Nektarios area. Close to schools and all other everyday amenities. The bedrooms are very large and and can be divided. En suite in the master bedroom and walk in wardrope. Spacious sitting and dining areas with a large kitchen. There is extra building density of 194m2.