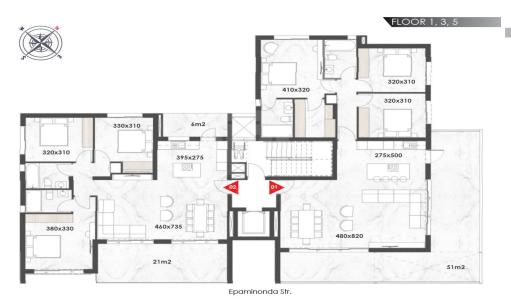

| Property Info          |          | Plot / Area Info | Additional info  |                  |
|------------------------|----------|------------------|------------------|------------------|
| Covered Area           | 114      |                  | Reference Number | VL21292          |
| Floor Number           | 6        |                  | Property type    | <b>Apartment</b> |
| Total Number of Floors | <b>6</b> |                  | Condition        | <b>Brand New</b> |
| Energy Efficiency      | Α        |                  | Bathrooms        | 2                |