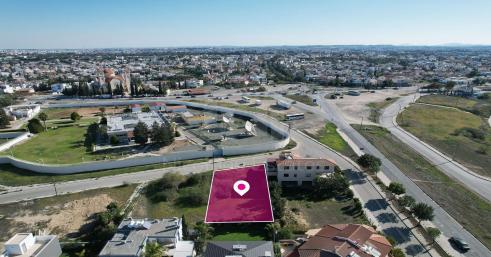

## 620m<sup>2</sup> Plot for Sale in Nicosia District

Residential plot extending to about 620 sq.m. has a regular shape and a flat surface. Access to the field is via a registered road which is facing the Southern eastern side of the property with a total frontage of approximately 20m. Planning zone  $K\alpha6$  Max density ratio 0.9 Max height in meters 10 Max coverage ratio 0.5 Max number of floors 2 Affected percentage 100