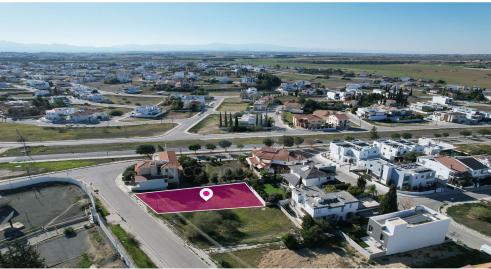

## 620m<sup>2</sup> Plot for Sale in Nicosia District

Residential plot extending to about 620 sq.m. has a regular shape and a flat surface. Access to the field is via a registered road which is facing the Southern eastern side of the property with a total frontage of approximately 20m. Planning zone  $K\alpha6$  Max density ratio 0.9 Max height in meters 10 Max coverage ratio 0.5 Max number of floors 2 Affected percentage 100