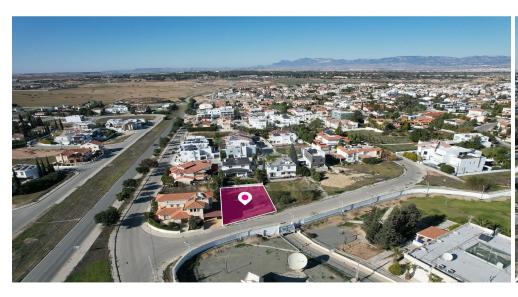

## 620m<sup>2</sup> Plot for Sale in Nicosia District

Residential plot extending to about 620 sq.m. has a regular shape and a flat surface. Access to the field is via a registered road which is facing the Southern eastern side of the property with a total frontage of approximately 20m. Planning zone  $K\alpha6$  Max density ratio 0.9 Max height in meters 10 Max coverage ratio 0.5 Max number of floors 2 Affected percentage 100