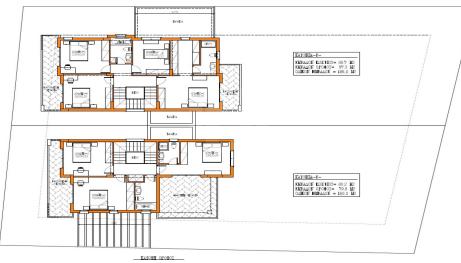

## 4 Bedroom House for Sale in Limassol District

Modern four bedroom house under construction in a quiet area next to a green place not far away from Germasogia tourist area. Only three minutes to the sea by car. Good size areas all over the house and with an en suite in the master bedroom. PROPERTY FEATURES Large covered verandas 43m2 Covered parking 20m2 and uncovered parking 30m2. Swimming pool 8X4 Energy rating A Photovoltaic System 3KW Underfloor heating.

| Property Info                                               |               | Plot / Area Info |                  | Additional info      |                  |
|-------------------------------------------------------------|---------------|------------------|------------------|----------------------|------------------|
| Covered Area<br>Total Number of Floors<br>Energy Efficiency | 186<br>2<br>A | Reference        | Reference Number | umber <b>VL21283</b> |                  |
|                                                             |               | Diet area        | 465              | Property type        | House            |
|                                                             |               | Plot area 4      |                  | Condition            | <b>Brand New</b> |
|                                                             |               |                  |                  | Bathrooms            | 3                |