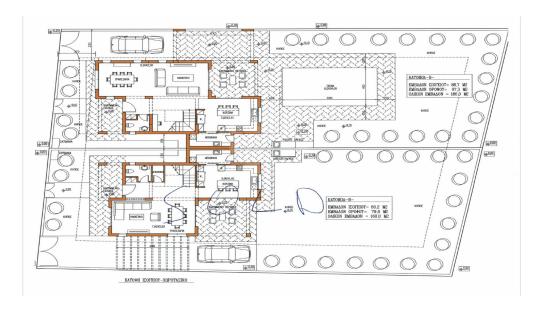

## 4 Bedroom House for Sale in Limassol District

Modern four bedroom house under construction in a quiet area next to a green place not far away from Germasogia tourist area. Only three minutes to the sea by car. Good size areas all over the house and with an en suite in the master bedroom. PROPERTY FEATURES Large covered verandas 43m2 Covered parking 20m2 and uncovered parking 30m2. Swimming pool 8X4 Energy rating A Photovoltaic System 3KW Underfloor heating.

| Property Info                                               |               | Plot / Area Info |                  | Additional info      |                  |
|-------------------------------------------------------------|---------------|------------------|------------------|----------------------|------------------|
| Covered Area<br>Total Number of Floors<br>Energy Efficiency | 186<br>2<br>A | Reference        | Reference Number | umber <b>VL21283</b> |                  |
|                                                             |               | Diet area        | 465              | Property type        | House            |
|                                                             |               | Plot area 4      |                  | Condition            | <b>Brand New</b> |
|                                                             |               |                  |                  | Bathrooms            | 3                |