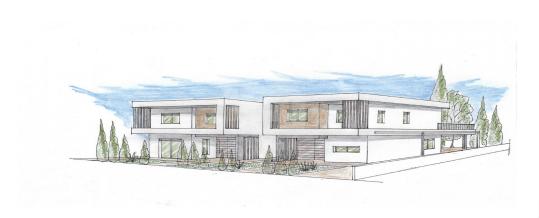

## 4 Bedroom House for Sale in Limassol District

Modern four bedroom house under construction in a quiet area next to a green place not far away from Germasogia tourist area. Only three minutes to the sea by car. Good size areas all over the house and with an en suite in the master bedroom. PROPERTY FEATURES Large covered verandas 43m2 Covered parking 20m2 and uncovered parking 30m2. Swimming pool 8X4 Energy rating A Photovoltaic System 3KW Underfloor heating.