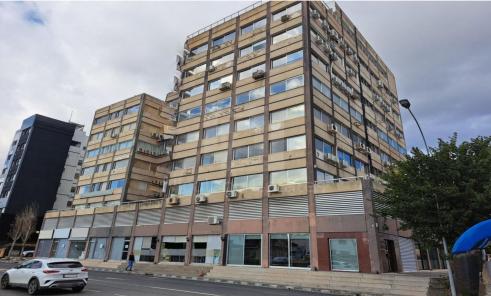

## 398m<sup>2</sup> Commercial for Sale in Limassol - Katholiki

This is a shop as part of a multi storey mixed use development in Katholiki area of Limassol. The total built area of the office and mezzanine is 398 sqm bearing an exclusive right of use of one parking spaces. The immediate area consists of mixed residential and commercial developments with buildings consisting of shops restaurants showrooms on the ground floor and offices apartments on the upper floors. The asset is currently leased. The building is adjacent to Archiepiskopou Leontiou Avenue on its south western boundary and to Lefkosia Street on its north eastern at a small distance south of Arch. Makariou III Avenue. It enjoys good accessibility to the wider area of Limassol and the s...