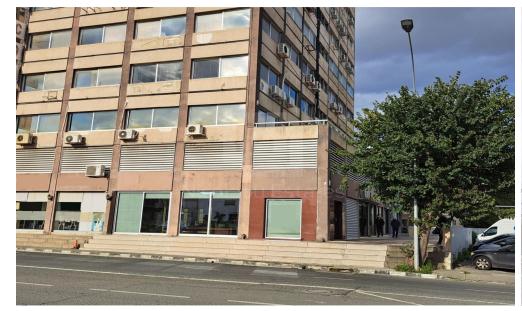

## 398m<sup>2</sup> Commercial for Sale in Limassol - Katholiki

This is a shop as part of a multi storey mixed use development in Katholiki area of Limassol. The total built area of the office and mezzanine is 398 sqm bearing an exclusive right of use of one parking spaces. The immediate area consists of mixed residential and commercial developments with buildings consisting of shops restaurants showrooms on the ground floor and offices apartments on the upper floors. The asset is currently leased. The building is adjacent to Archiepiskopou Leontiou Avenue on its south western boundary and to Lefkosia Street on its north eastern at a small distance south of Arch. Makariou III Avenue. It enjoys good accessibility to the wider area of Limassol and the s...