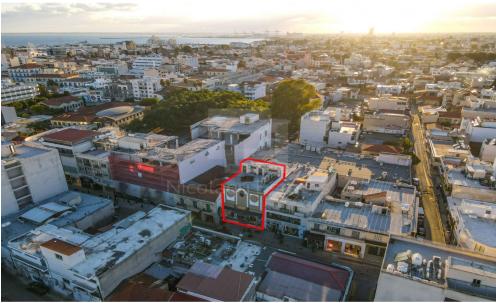

## **Commercial for Sale in Limassol District**

Whole building for sale located in Anexartisias Street Katholiki area located approximately 100m southeast of the offices of Limassol District Administration and approximately 165m northwest of the junction of Anexartisias Street. The property has a total area of 793 sqm with 192 sqm basement 160 sqm ground floor 145 sqm first floor 182 sqm second floor and 114 sqm third floor. At the moment the space is rented. The lease expires in 2025 with an option to renew for a further 10 years. Over a period of 10 years the average ROI is 6.25 and for 2023 is 5 1.