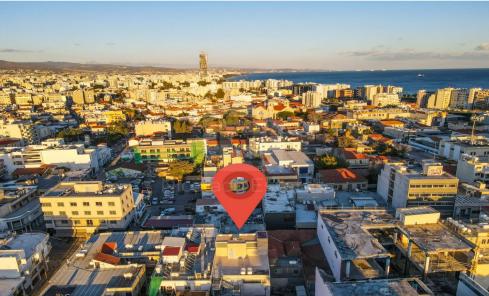

## **Commercial for Sale in Limassol District**

Whole building for sale located in Anexartisias Street Katholiki area located approximately 100m southeast of the offices of Limassol District Administration and approximately 165m northwest of the junction of Anexartisias Street. The property has a total area of 793 sqm with 192 sqm basement 160 sqm ground floor 145 sqm first floor 182 sqm second floor and 114 sqm third floor. At the moment the space is rented. The lease expires in 2025 with an option to renew for a further 10 years. Over a period of 10 years the average ROI is 6.25 and for 2023 is 5 1.