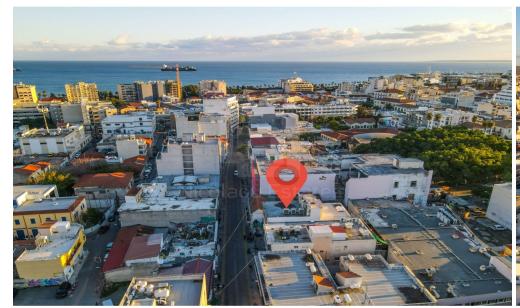

## **Commercial for Sale in Limassol District**

Whole building for sale located in Anexartisias Street Katholiki area located approximately 100m southeast of the offices of Limassol District Administration and approximately 165m northwest of the junction of Anexartisias Street. The property has a total area of 793 sqm with 192 sqm basement 160 sqm ground floor 145 sqm first floor 182 sqm second floor and 114 sqm third floor. At the moment the space is rented. The lease expires in 2025 with an option to renew for a further 10 years. Over a period of 10 years the average ROI is 6.25 and for 2023 is 5 1.