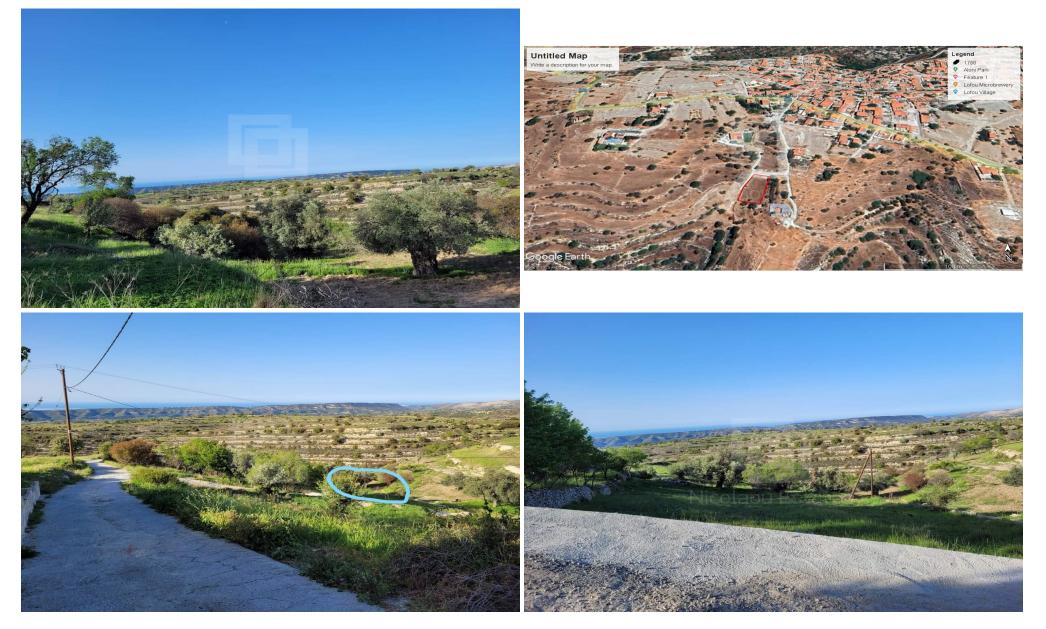

#### 485m<sup>2</sup> Plot for Sale in Lofou, Limassol District

Residential plot for sale in Lofou close to the center of the village. Lofou is one of the most picturesque villages of Cyprus. The plot is in a walking distance from cafes taverns market stores. hotels etc. The plot has a rectangular shape and it s a privileged corner plot with registered road. Approximately 25 minutes from Limassol. Half plot also available for sale. Zone H3 Building ratio 60 Cover ratio 35

Location: Lofou Region: Limassol