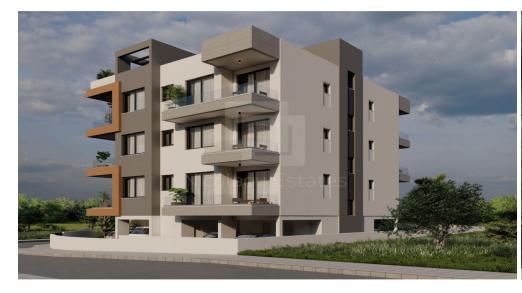

## 1 Bedroom Apartment for Sale in Limassol - Agios Athanasios

This is the newest project located in the residential area of Agios Athanasios Limassol The project will be composed of 1 2 and 3 bedroom apartments and penthouses with large roof terraces located in a strategic and prime area near public services and amenities. CHARACTERISTICS . 1 2 3 Bedroom Apartments . Penthouses with Large Roof Terraces . Common Swimming Pool . Strategic Location . Nearby Local Amenities . Nice Views overlooking Limassol Coast.

## Amenities Location

• Balcony Location: Limassol - Agios Athanasios Region: Limassol

Price: €247 000 + VAT

VAT for this property is €12,350 or €46,930. VAT usually is 19%. If it is your first purchase of property, you can have VAT reduced to 5% for the first 150sq.m. of the property.