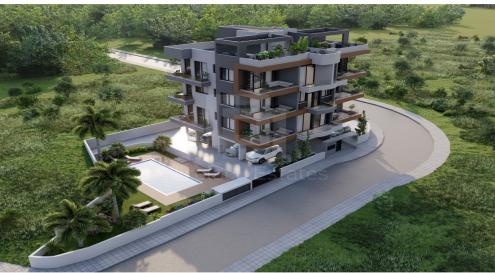

## 1 Bedroom Apartment for Sale in Limassol - Agios Athanasios

This is the newest project located in the residential area of Agios Athanasios Limassol The project will be composed of 1 2 and 3 bedroom apartments and penthouses with large roof terraces located in a strategic and prime area near public services and amenities. CHARACTERISTICS . 1 2 3 Bedroom Apartments . Penthouses with Large Roof Terraces . Common Swimming Pool . Strategic Location . Nearby Local Amenities . Nice Views overlooking Limassol Coast.

## Amenities Location

• Balcony Location: Limassol - Agios Athanasios Region: Limassol

Price: €247 000 + VAT

VAT for this property is €12,350 or €46,930. VAT usually is 19%. If it is your first purchase of property, you can have VAT reduced to 5% for the first 150sq.m. of the property.