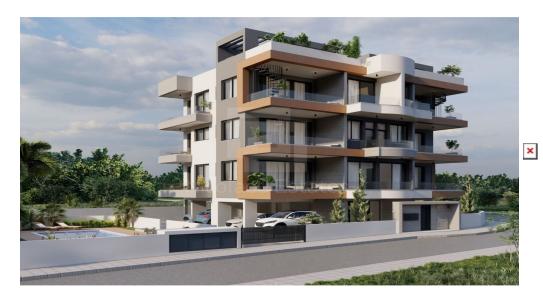

## 1 Bedroom Apartment for Sale in Limassol - Agios Athanasios

This is the newest project located in the residential area of Agios Athanasios Limassol The project will be composed of 1 2 and 3 bedroom apartments and penthouses with large roof terraces located in a strategic and prime area near public services and amenities. CHARACTERISTICS . 1 2 3 Bedroom Apartments . Penthouses with Large Roof Terraces . Common Swimming Pool . Strategic Location . Nearby Local Amenities . Nice Views overlooking Limassol Coast.

## Amenities Location

• Balcony Location: Limassol - Agios Athanasios Region: Limassol

Price: €247 000 + VAT

VAT for this property is €12,350 or €46,930. VAT usually is 19%. If it is your first purchase of property, you can have VAT reduced to 5% for the first 150sq.m. of the property.