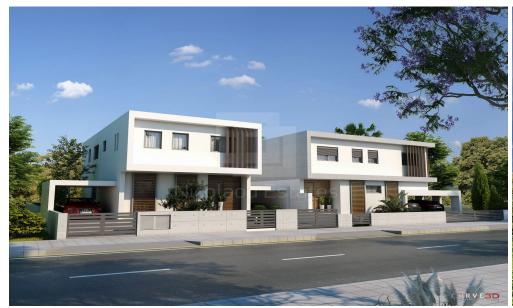

## 4 Bedroom House for Sale in Kallepeia, Nicosia District

This is a brand new and modern four bedroom house in plot of 423sq.m located in a quiet residential area in Kallithea Dali. Its location is excellent as it is close to all amenities and services such as banks schools supermarkets etc. It is also 10 minutes driving distance to the city center and only 2 minutes driving to the highway. The property is a high quality construction with all the latest specifications in a very good price. The ground floor with functional and practical layout features consists of a spacious lounge and dining area with direct access to the garden backyard with swimming pool area a guest w c as well as an open plan kitchen which undoubtedly is a space that complet...

| Property Info     |     | Plot / Area Info |     | Additional info  |                  |
|-------------------|-----|------------------|-----|------------------|------------------|
|                   |     |                  |     | Reference Number | VL21042          |
| Covered Area      | 188 | Plot area        | 423 | Property type    | House            |
| Energy Efficiency | Α   |                  |     | Condition        | <b>Brand New</b> |
|                   |     |                  |     | Bathrooms        | 3                |