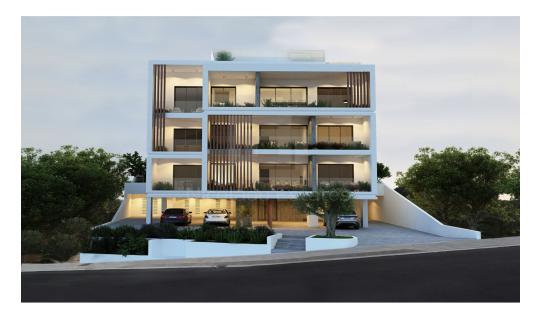

## 2 Bedroom Apartment for Sale in Limassol District

This 3 storey property boasts seven apartments of which three are 1 bedroom and four are 2 bedrooms all with a large veranda. These luxury apartments for sale in Limassol enjoy panoramic views of both the City and the Mediterranean sea. Located in the popular area of Germasogeia this modern development is only 10 minutes drive the centre of Limassol with easy access to the highway and only 3.5km from the sea. Project Highlights Solid Iroko Wood Entrance Doors Marble stairs and marble bathrooms Landscaped common garden with irrigation system City Views Sea views 10 min drive from the city center 3km to the sea