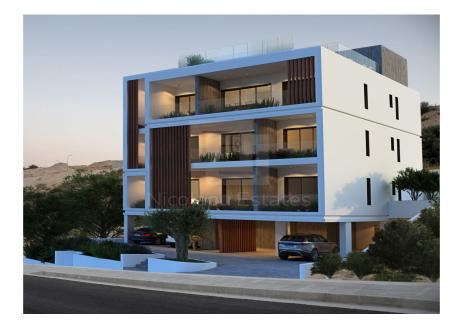

## 2 Bedroom Apartment for Sale in Limassol District

This 3 storey property boasts seven apartments of which three are 1 bedroom and four are 2 bedrooms all with a large veranda. These luxury apartments for sale in Limassol enjoy panoramic views of both the City and the Mediterranean sea. Located in the popular area of Germasogeia this modern development is only 10 minutes drive the centre of Limassol with easy access to the highway and only 3.5km from the sea. Project Highlights Solid Iroko Wood Entrance Doors Marble stairs and marble bathrooms Landscaped common garden with irrigation system City Views Sea views 10 min drive from the city center 3km to the sea