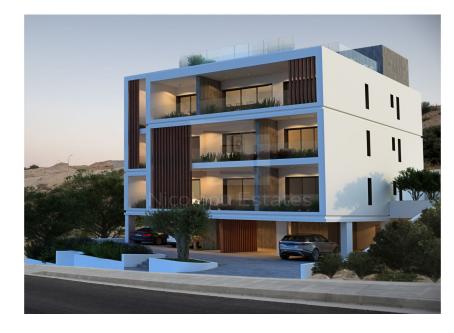

## 1 Bedroom Apartment for Sale in Limassol District

This 3 storey property boasts seven apartments of which three are 1 bedroom and four are 2 bedrooms all with a large veranda. These luxury apartments for sale in Limassol enjoy panoramic views of both the City and the Mediterranean sea. Located in the popular area of Germasogeia this modern development is only 10 minutes drive the centre of Limassol with easy access to the highway and only 3.5km from the sea. Project Highlights Solid Iroko Wood Entrance Doors Marble stairs and marble bathrooms Landscaped common garden with irrigation system City Views Sea views 10 min drive from the city center 3km to the sea