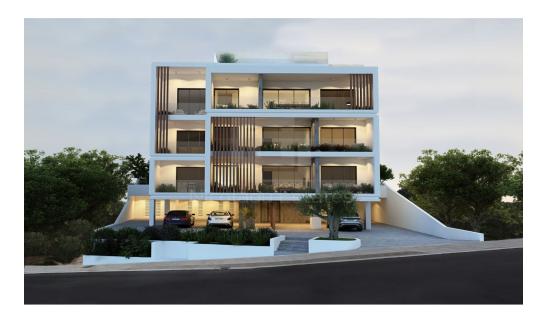

## 1 Bedroom Apartment for Sale in Limassol District

This 3 storey property boasts seven apartments of which three are 1 bedroom and four are 2 bedrooms all with a large veranda. These luxury apartments for sale in Limassol enjoy panoramic views of both the City and the Mediterranean sea. Located in the popular area of Germasogeia this modern development is only 10 minutes drive the centre of Limassol with easy access to the highway and only 3.5km from the sea. Project Highlights Solid Iroko Wood Entrance Doors Marble stairs and marble bathrooms Landscaped common garden with irrigation system City Views Sea views 10 min drive from the city center 3km to the sea