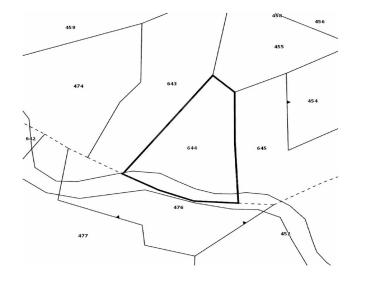

## 7,530m<sup>2</sup> Plot for Sale in Agios Tychonas, Limassol District

Huge plot located in the area of Agios Tychonas which is 12 kilometers 10 minutes from the city of Limassol. Agios Tychonas is a seaside resort village that combines beach and hills overlooking the Mediterranean. The plot is near amenities like primary school kiosk supermarket gym taverns LIDL and CINEPLEX etc. The plot is in a privileged location 1 500 meters from the sea. Building density 30 Coverage 20 Height 8 30

| Property Info | Plot / Area In | fo   | Additional info  |                |
|---------------|----------------|------|------------------|----------------|
|               |                |      | Reference Number | VL20900        |
|               | Plot area      | 7530 | Property type    | Land and Plots |
|               |                |      | Condition        | Brand New      |
|               |                |      |                  |                |
| Amenities     | Location       |      |                  |                |

Location: Agios Tychonas Region: Limassol