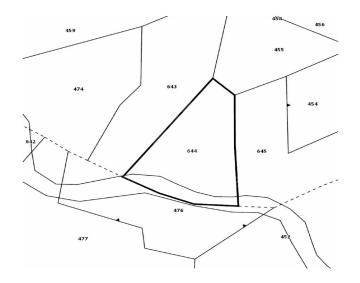

| Property Info | Plot / Area Info |      | Additional info  |                  |  |  |
|---------------|------------------|------|------------------|------------------|--|--|
|               |                  |      | Reference Number | VL20899          |  |  |
|               | Plot area        | 1013 | Property type    | Land and Plots   |  |  |
|               |                  |      | Condition        | <b>Brand New</b> |  |  |

## **Price change history**

€225 000 on Nov 2, 2023

|                      |                    |       | ОІКОПЕ        |         | ΣΛΗΣΗ ΕΙΣ ΛΓΙ<br>ΑΣΗ ΤΙΜΩΝ | Ο ΤΥΧΩΝΛ                     |                           |                  |
|----------------------|--------------------|-------|---------------|---------|----------------------------|------------------------------|---------------------------|------------------|
| ΑΡΙΘΜΌΣ<br>ΟΙΚΟΠΕΔΟΥ | ΑΡΙΘΜΟ<br>ΕΓΓΡΑΦΗΣ | ТМНМА | ΣΧΕΔΙΟ        | TEMAXIO | ΕΜΒΑΔΟΝ τ.μ                | ΣΥΝΤΕΛΕΣΤΗΣ<br>ΔΟΜΗΣΗΣ<br>m2 | ΣΥΝΤΕΛΕΣΤΗΣ<br>ΚΑΛΥΨΗΣ m2 | ΤΙΜΕΣ<br>ΠΩΛΗΣΗΣ |
| 1                    | 0/13323            | 6     | 2-213-<br>344 | 459     | 1013                       | 202,6                        | 303,9                     | € 225.000,00     |
| 2                    | 0/13324            | 6     | 2-213-<br>344 | 460     | 871                        | 174,2                        | 261,3                     | € 200.000,00     |
| 3                    | 0/13325            | 6     | 2-213-<br>344 | 161     | 795                        | 159                          | 238,5                     | € 167.000,00     |
| 4                    | 0/13326            | 6     | 2-213-<br>344 | 462     | 801                        | 160,2                        | 240,3                     | € 160.000,00     |
| 5                    | 0/13327            | 6     | 2-213-<br>344 | 463     | 809                        | 161,8                        | 242,7                     | € 186.000,00     |
| 6                    | 0/13328            | 6     | 2-213-<br>344 | 464     | 800                        | 150                          | 240                       | € 185.000,00     |
| 7                    | 0/13329            | 6     | 2-213-<br>344 | 465     | 830                        | 156                          | 249                       | € 200.000,00     |
| 8                    | 0/13330            | 6     | 2-213-<br>344 | 166     | 802                        | 160,4                        | 240,6                     | € 195.000,00     |
| 9                    | 0/13331            | 6     | 2-213-<br>344 | 467     | 809                        | 161,8                        | 242,7                     | € 220.000,00     |
|                      |                    |       |               |         |                            |                              |                           | € 1.738.000,00   |