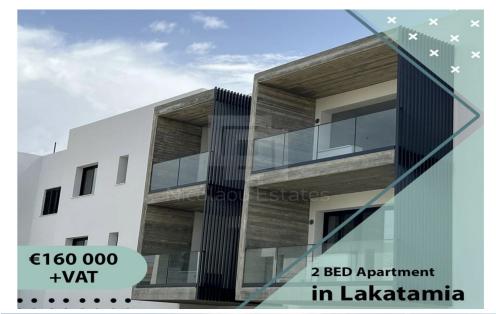

## 2 Bedroom Apartment for Sale in Lakatamia, Nicosia District

Brand new project in Lakatamia. The building consists of two floors and 11 apartments. This apartment is on the first floor and consists of a living room with dining area and open plan kitchen two bedrooms and two bathrooms. TECHNICAL FEATURES Energy efficiency A Covered parking spaces Covered terraces Stoarge Excellent quality materials Guaranteed quality of construction Provisions for air conditioners Thermal insulating aluminum Thermal facade Installation of 3 kw photovoltaics for common areas Modern design and architecture Ολοκαίνουργιο έργο στη Λακατάμια. Το κτίριο αποτελείται από δύο ορόφους και 11 διαμερίσμα...

Amenities Location

• Balcony Location: Lakatamia Region: Nicosia

**Price: €160 000 + VAT** 

VAT for this property is €8,000 or €30,400. VAT usually is 19%. If it is your first purchase of property, you can have VAT reduced to 5% for the first 150sq.m. of the property.