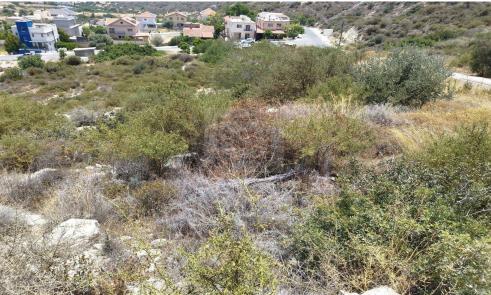

## 12,375m<sup>2</sup> Plot for Sale in Limassol District

Large residential piece of land of 12 375 sq.m. in a very nice area of Agia Fila offering very good sea and countryside views. This land is ideal for the separation of building plots or for the construction of a large development of houses