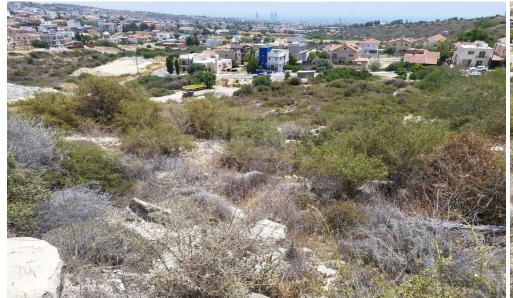

## 12,375m<sup>2</sup> Plot for Sale in Limassol District

Large residential piece of land of 12 375 sq.m. in a very nice area of Agia Fila offering very good sea and countryside views. This land is ideal for the separation of building plots or for the construction of a large development of houses