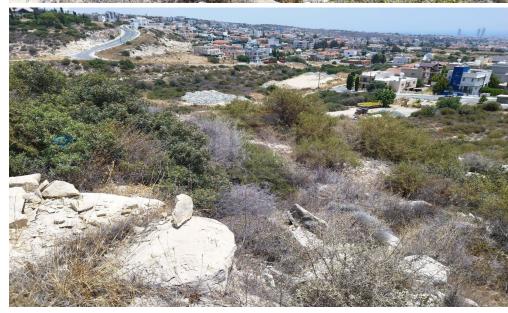

## 12,375m<sup>2</sup> Plot for Sale in Limassol District

Large residential piece of land of 12 375 sq.m. in a very nice area of Agia Fila offering very good sea and countryside views. This land is ideal for the separation of building plots or for the construction of a large development of houses