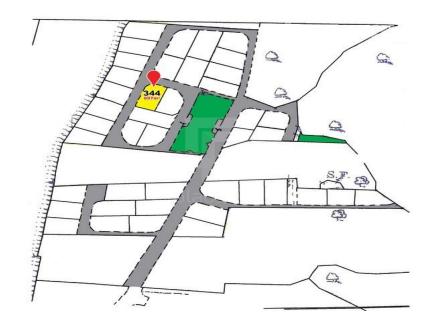

## 897m<sup>2</sup> Plot for Sale in Pissouri, Limassol District

Plot 897 sq.m. Pissouri with unobstructed sea view and has ready title deed for immediate transfer. Property Town planning details Townplanning Zone T3g Building Ratio 20 Maximum Rate Coverage 20 Height 8.3m Floors 2