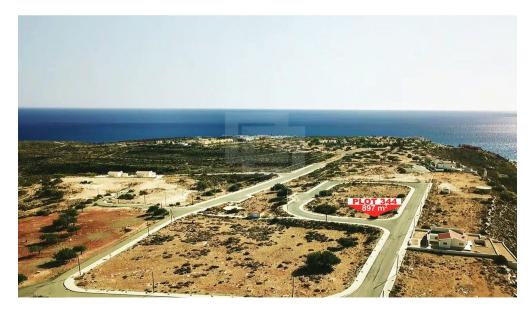

## 897m<sup>2</sup> Plot for Sale in Pissouri, Limassol District

Plot 897 sq.m. Pissouri with unobstructed sea view and has ready title deed for immediate transfer. Property Town planning details Townplanning Zone T3g Building Ratio 20 Maximum Rate Coverage 20 Height 8.3m Floors 2