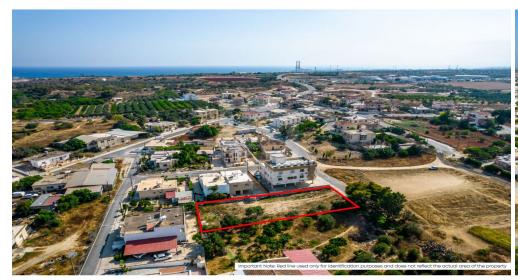

## 760m<sup>2</sup> Plot for Sale in Ormideia, Larnaca District

CHARACTERISTICS Plot area 760m2 Zone H3 Build Factor 60 Cover Factor 35 Max Height Max 8.3 m Floors 2

| Property Info | Plot / Area Info |     | Additional info  |                  |
|---------------|------------------|-----|------------------|------------------|
|               |                  |     | Reference Number | VL20710          |
|               | Plot area        | 760 | Property type    | Land and Plots   |
|               |                  |     | Condition        | <b>Brand New</b> |

Amenities Location

Location: Ormideia Region: Larnaca

Price: €70 000 + VAT

VAT Excluded

Title transfer fee None

Price per SQM €92.00/m²

Common expenses None