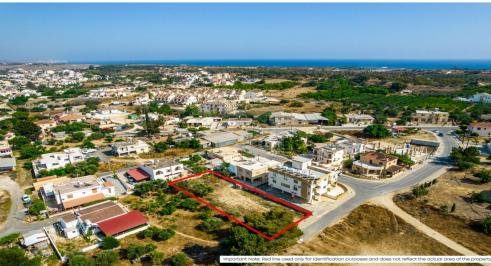

## 760m<sup>2</sup> Plot for Sale in Ormideia, Larnaca District

CHARACTERISTICS Plot area 760m2 Zone H3 Build Factor 60 Cover Factor 35 Max Height Max 8.3 m Floors 2

| Property Info | Plot / Area Info |     | Additional info  |                  |
|---------------|------------------|-----|------------------|------------------|
|               |                  |     | Reference Number | VL20710          |
|               | Plot area        | 760 | Property type    | Land and Plots   |
|               |                  |     | Condition        | <b>Brand New</b> |

Amenities Location

Location: Ormideia Region: Larnaca

Price: €70 000 + VAT

VAT Excluded

Title transfer fee None

Price per SQM €92.00/m²

Common expenses None