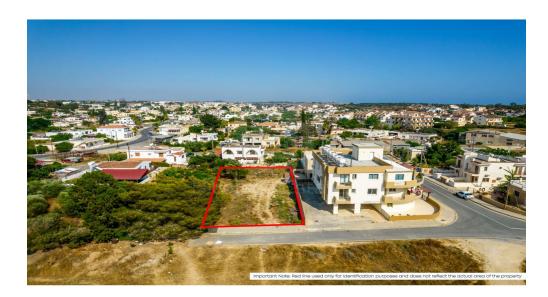

## 760m<sup>2</sup> Plot for Sale in Ormideia, Larnaca District

CHARACTERISTICS Plot area 760m2 Zone H3 Build Factor 60 Cover Factor 35 Max Height Max 8.3 m Floors 2

| Property Info | Plot / Area Info |     | Additional info  |                  |
|---------------|------------------|-----|------------------|------------------|
|               |                  |     | Reference Number | VL20710          |
|               | Plot area        | 760 | Property type    | Land and Plots   |
|               |                  |     | Condition        | <b>Brand New</b> |

Amenities Location

Location: Ormideia Region: Larnaca

Price: €70 000 + VAT

VAT Excluded

Title transfer fee None

Price per SQM €92.00/m²

Common expenses None