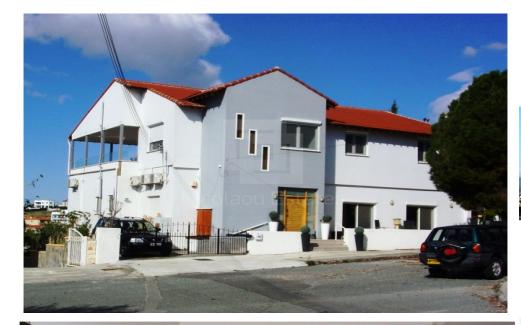

## 5 Bedroom House for Sale in Limassol - Panthea

This is a 5 bedroom modern luxury home in Panthea one of the most sought after locations in Limassol on the hill above Mesa Geitonia looking out across the city to the Limassol Bay just 3 minutes from the motorway 8 minutes from Foley s School 12 from the Heritage School and convenient for both airports. The house is situated in a very private cul de sac of only 4 up market houses on prestigious Limassol area. It is secluded being fronted by trees and splendid the views. It has an electrically covered low maintenance swimming pool a gymnasium and indoor and outdoor Jacuzzis. It has been specifically designed to suite those with limited mobility with all doors 1 meter wide and lift to the ...