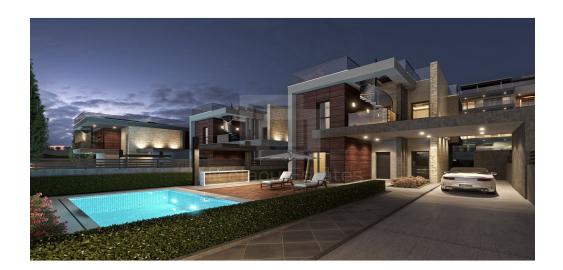

### 3 Bedroom House for Sale in Mouttagiaka, Limassol District

This is a luxury villa for residents who prefer detached family houses with a gated complex complete with green area and a playground for children. The property has its own garden with everything needed to create a relaxed family home. Bright and spacious it also boast private rooftop terraces and some have optional private swimming pools. Natural materials and a modern design aesthetic bestow with a congenial interior. Kitchen and living room are harmoniously combined into one space through the careful distribution of light appliances and furniture. Paintings cushions and curtains can all be individually customized upon request. VAT is not included in the price