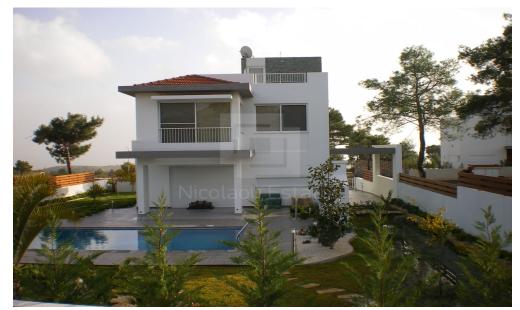

## 3 Bedroom House for Sale in Souni, Limassol District

Souni is a well known area for its harmonious coexistence of its countryside advantages as well as the facilities of Limassol city life which you can reach within a 10 minute drive. Though Souni doesn t have the humidity of the coast the sandy beaches of Curium Akrotitri and Pissouri for swimming and relaxing are only a 10 minute drive away. In a 30 minute drive you can reach Troodos Mountains for skiing and relax. This lovely villa is located in the south part of Souni village a truly idyllic quiet area far from the noise and traffic full of pine trees and green areas. The complex consists of 14 spacious and unique designed villas with 3 bedrooms private swimming pools gardens and parkin...

**Amenities** Location

• Balcony Location: Souni Region: Limassol

Price: €420 000 + VAT

VAT for this property is **€21,000** or **€79,800**. VAT usually is 19%. If it is your first purchase of property, you can have VAT reduced to 5% for the first 150sq.m. of the property.