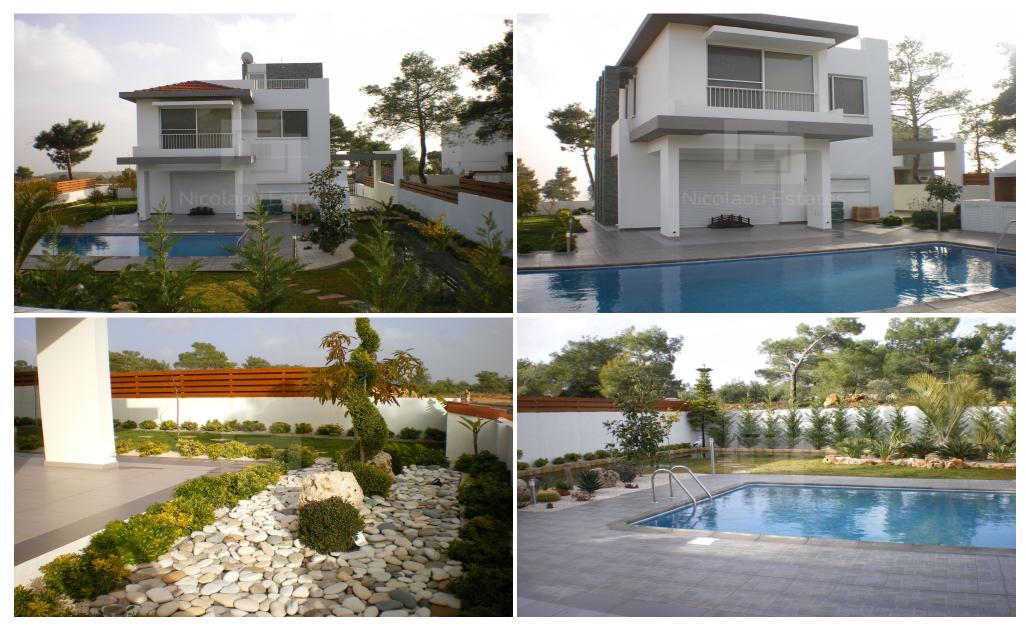

## 3 Bedroom House for Sale in Souni, Limassol District

Souni is a well known area for its harmonious coexistence of its countryside advantages as well as the facilities of Limassol city life which you can reach within a 10 minute drive. Though Souni doesn t have the humidity of the coast the sandy beaches of Curium Akrotitri and Pissouri for swimming and relaxing are only a 10 minute drive away. In a 30 minute drive you can reach Troodos Mountains for skiing and relax. This lovely villa is located in the south part of Souni village a truly idyllic quiet area far from the noise and traffic full of pine trees and green areas. The complex consists of 14 spacious and unique designed villas with 3 bedrooms private swimming pools gardens and parkin...

**Amenities** Location

• Balcony Location: Souni Region: Limassol

Price: €420 000 + VAT

VAT for this property is **€21,000** or **€79,800**. VAT usually is 19%. If it is your first purchase of property, you can have VAT reduced to 5% for the first 150sq.m. of the property.