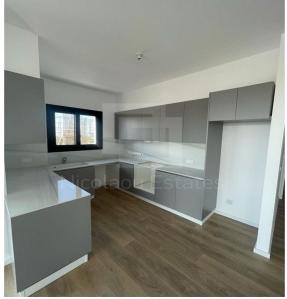

## 3 Bedroom Apartment for Sale in Limassol - Agios Nektarios

Contemporary Residence building situated in the center of the city. The building comprising of six 2 3 bedrooms apartments and one whole floor penthouse. The prime location of the complex offers easy and immediate access to all residential amenities. FEATURES High quality building materials and finishes 4 floors Modern design Whole floor penthouse Open plan living room and kitchen The Master bedroom is en suite Guest WC Large verandas Parking spaces Store rooms 3 bedrooms 3 bathrooms Storage room Allocated Parking area Covered Veranda 27.3m2 Uncovered veranda 12.6m2 Internal Area 112.9m2 Total Area 157m2 Prices are subject to VAT