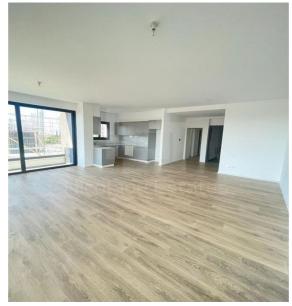

## 3 Bedroom Apartment for Sale in Limassol - Agios Nektarios

Contemporary Residence building situated in the center of the city. The building comprising of six 2 3 bedrooms apartments and one whole floor penthouse. The prime location of the complex offers easy and immediate access to all residential amenities. FEATURES High quality building materials and finishes 4 floors Modern design Whole floor penthouse Open plan living room and kitchen The Master bedroom is en suite Guest WC Large verandas Parking spaces Store rooms 3 bedrooms 3 bathrooms Storage room Allocated Parking area Covered Veranda 27.3m2 Uncovered veranda 12.6m2 Internal Area 112.9m2 Total Area 157m2 Prices are subject to VAT