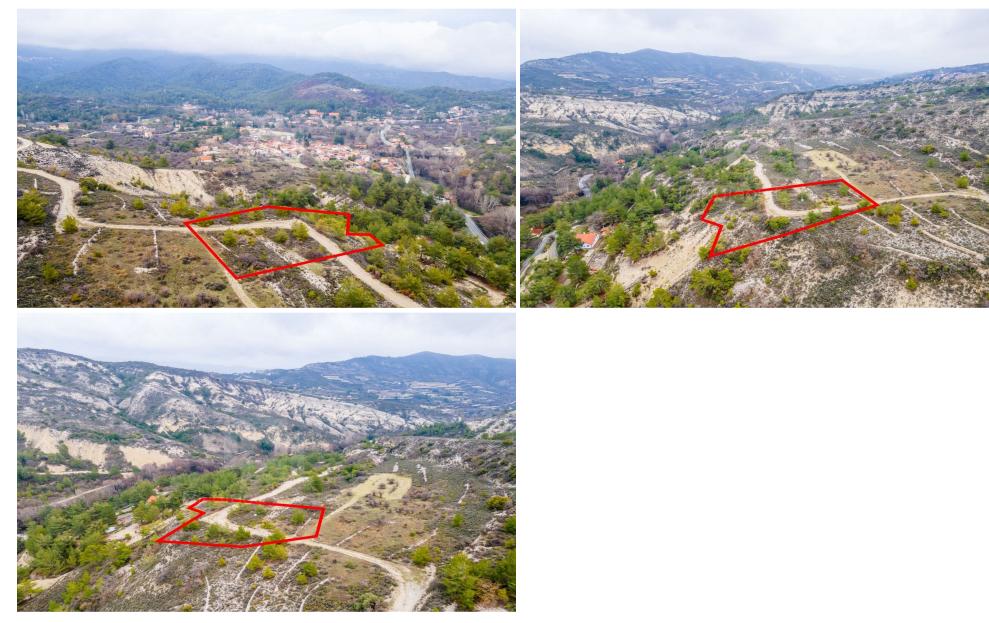

## 2,007m<sup>2</sup> Plot for Sale in Pera Pedi, Limassol District

This is a residential field for sale in Pera Pedi village of Limassol with Panoramic views. FEATURES Zone H7 Build Factor 15 Cover Factor 15 Max Height 8.3 m Max Floors 2 Plot 2007m2

| Property Info | Plot / Area Info |      | Additional info  |                |  |
|---------------|------------------|------|------------------|----------------|--|
|               |                  |      | Reference Number | VL20597        |  |
|               | Plot area        | 2007 | Property type    | Land and Plots |  |
|               |                  |      | Condition        | Brand New      |  |
|               |                  |      |                  |                |  |