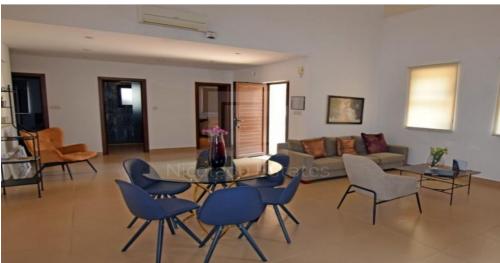

## 3 Bedroom House for Sale in Kouklia, Paphos District

This is a three bedroom house in Aphrodite Hills area of Paphos with a total area of 135sqm and consists of an open plan living dining room and kitchen a guest toilet three bedrooms one of which is en suite with walk in closet and a bathroom. It enjoys the use of a private yard with a private swimming pool and a parking space. Double glazed windows and split units are installed. The wider area is a resort that includes residential developments hotel spa and golf courts. The property is sold unfurnished and enjoys easy access to the Limassol Paphos motorway.