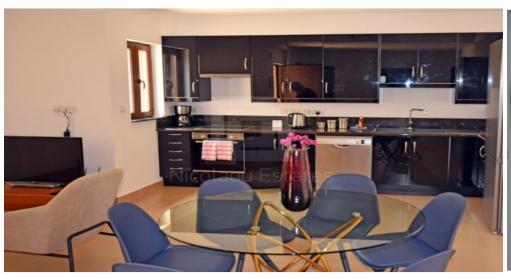

## 3 Bedroom House for Sale in Kouklia, Paphos District

This is a three bedroom house in Aphrodite Hills area of Paphos with a total area of 135sqm and consists of an open plan living dining room and kitchen a guest toilet three bedrooms one of which is en suite with walk in closet and a bathroom. It enjoys the use of a private yard with a private swimming pool and a parking space. Double glazed windows and split units are installed. The wider area is a resort that includes residential developments hotel spa and golf courts. The property is sold unfurnished and enjoys easy access to the Limassol Paphos motorway.