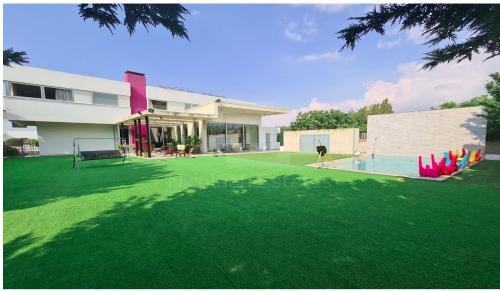

## 4 Bedroom Apartment for Sale in Dali, Nicosia District

A luxury 4 bedroom house in Dali near Bella Luna Restaurant . Its a fully furnished House Aprox. 400 square meters. Basement room with its own external stairs and entrance. Tv room dining room kitchen with a small kitchen office room next to the kitchen and guest toilet downstairs. The top floor has a Master bedroom with a bathroom big bath shower double sink toilet. The second third rooms have a bathroom in between cubicles with bath shower toilet double sink. The guest room has a bathroom shower small sink toilet Tv socket in every room. There is underfloor heating everywhere and fitted spacious cupboards. Swimming pool newly repaired with outside toilet and shower. Double garage big ga...