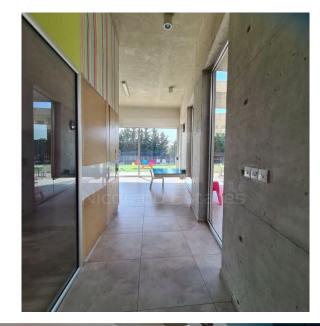

## 4 Bedroom Apartment for Sale in Dali, Nicosia District

A luxury 4 bedroom house in Dali near Bella Luna Restaurant . Its a fully furnished House Aprox. 400 square meters. Basement room with its own external stairs and entrance. Tv room dining room kitchen with a small kitchen office room next to the kitchen and guest toilet downstairs. The top floor has a Master bedroom with a bathroom big bath shower double sink toilet. The second third rooms have a bathroom in between cubicles with bath shower toilet double sink. The guest room has a bathroom shower small sink toilet Tv socket in every room. There is underfloor heating everywhere and fitted spacious cupboards. Swimming pool newly repaired with outside toilet and shower. Double garage big ga...