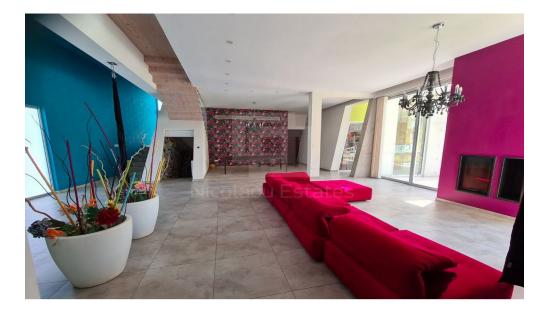

## 4 Bedroom Apartment for Sale in Dali, Nicosia District

A luxury 4 bedroom house in Dali near Bella Luna Restaurant . Its a fully furnished House Aprox. 400 square meters. Basement room with its own external stairs and entrance. Tv room dining room kitchen with a small kitchen office room next to the kitchen and guest toilet downstairs. The top floor has a Master bedroom with a bathroom big bath shower double sink toilet. The second third rooms have a bathroom in between cubicles with bath shower toilet double sink. The guest room has a bathroom shower small sink toilet Tv socket in every room. There is underfloor heating everywhere and fitted spacious cupboards. Swimming pool newly repaired with outside toilet and shower. Double garage big ga...