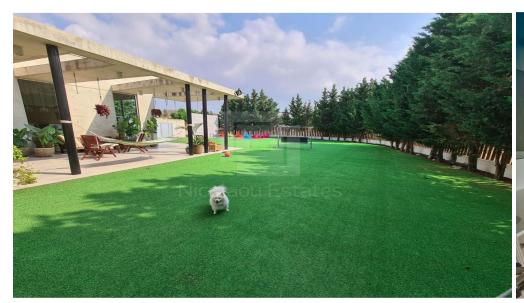

## 4 Bedroom Apartment for Sale in Dali, Nicosia District

A luxury 4 bedroom house in Dali near Bella Luna Restaurant . Its a fully furnished House Aprox. 400 square meters. Basement room with its own external stairs and entrance. Tv room dining room kitchen with a small kitchen office room next to the kitchen and guest toilet downstairs. The top floor has a Master bedroom with a bathroom big bath shower double sink toilet. The second third rooms have a bathroom in between cubicles with bath shower toilet double sink. The guest room has a bathroom shower small sink toilet Tv socket in every room. There is underfloor heating everywhere and fitted spacious cupboards. Swimming pool newly repaired with outside toilet and shower. Double garage big ga...