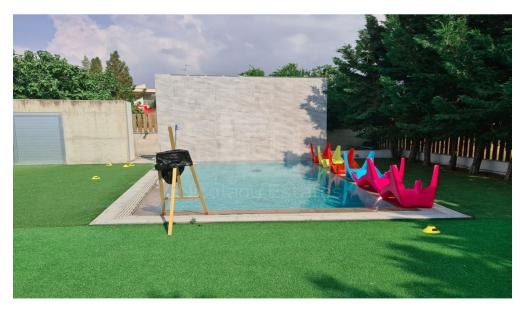

## 4 Bedroom Apartment for Sale in Dali, Nicosia District

A luxury 4 bedroom house in Dali near Bella Luna Restaurant . Its a fully furnished House Aprox. 400 square meters. Basement room with its own external stairs and entrance. Tv room dining room kitchen with a small kitchen office room next to the kitchen and guest toilet downstairs. The top floor has a Master bedroom with a bathroom big bath shower double sink toilet. The second third rooms have a bathroom in between cubicles with bath shower toilet double sink. The guest room has a bathroom shower small sink toilet Tv socket in every room. There is underfloor heating everywhere and fitted spacious cupboards. Swimming pool newly repaired with outside toilet and shower. Double garage big ga...