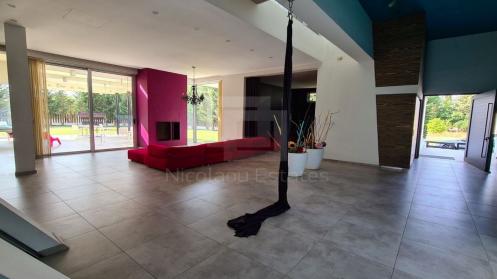

## 4 Bedroom Apartment for Sale in Dali, Nicosia District

A luxury 4 bedroom house in Dali near Bella Luna Restaurant . Its a fully furnished House Aprox. 400 square meters. Basement room with its own external stairs and entrance. Tv room dining room kitchen with a small kitchen office room next to the kitchen and guest toilet downstairs. The top floor has a Master bedroom with a bathroom big bath shower double sink toilet. The second third rooms have a bathroom in between cubicles with bath shower toilet double sink. The guest room has a bathroom shower small sink toilet Tv socket in every room. There is underfloor heating everywhere and fitted spacious cupboards. Swimming pool newly repaired with outside toilet and shower. Double garage big ga...