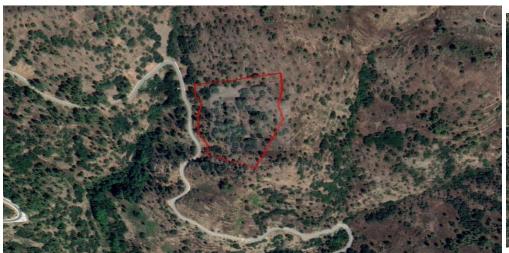

## 19,287m<sup>2</sup> Plot for Sale in Pedoulas, Nicosia District

Located approximately 2 7km west of the village of Pedoulas and 1 5km north of Lemithou village. The field has i rregular shape and sloppy surface. Benefits from approximately 151m road frontage along a registered dirt road on its west border. The immediate area of the asset comprises of undeveloped parcels of land. Planning characteristics Zone Z3 ΠΤ Build Factor 1 Cover Factor 1 Max Height 5 m Max Floors 1 Βρίσκεται περίπου 2 7 χλμ δυτικά του χωριού Πεδουλάς και 1 5 χλμ βόρεια του χωριού Λεμύθου. Το τεμάχιο έχει α νώμαλη μορφή και ατημέλητη επιφάνεια. Επωφελείτ...