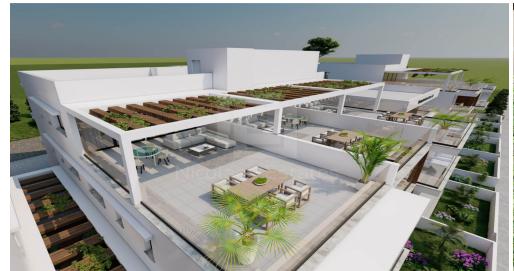

## 1 Bedroom Apartment for Sale in Larnaca District

This project is composed of 5 separate blocks and includes 1 2 3 bedroom apartments ground floor apartments with private gardens and penthouses with roof terraces The project is strategically located at few minutes from Larnaca New Marina Port the biggest project in Larnaca to date DETAILS 1 Bedroom 1 Bathroom 55 SQM Internal Area 12 SQM Covered Veranda 20.5 SQM Garden Plot of the project 4 659 SQM 5 Blocks 1 2 3 Bedroom Apartments Ground Floor Apartments with Private Gardens Penthouses with Roof Terraces Few Minutes from the New Marina Port VAT is not included in the price