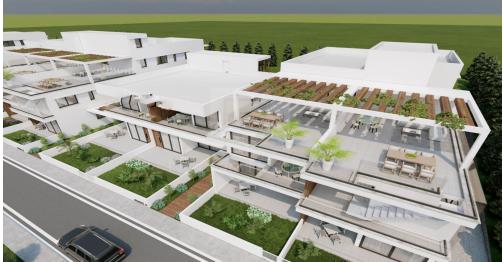

## 1 Bedroom Apartment for Sale in Larnaca District

This project is composed of 5 separate blocks and includes 1 2 3 bedroom apartments ground floor apartments with private gardens and penthouses with roof terraces The project is strategically located at few minutes from Larnaca New Marina Port the biggest project in Larnaca to date DETAILS 1 Bedroom 1 Bathroom 55 SQM Internal Area 12 SQM Covered Veranda 20.5 SQM Garden Plot of the project 4 659 SQM 5 Blocks 1 2 3 Bedroom Apartments Ground Floor Apartments with Private Gardens Penthouses with Roof Terraces Few Minutes from the New Marina Port VAT is not included in the price