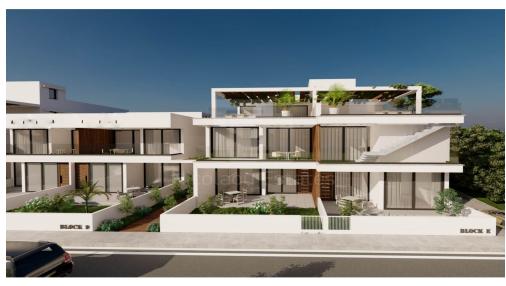

## 1 Bedroom Apartment for Sale in Larnaca District

This project is composed of 5 separate blocks and includes 1 2 3 bedroom apartments ground floor apartments with private gardens and penthouses with roof terraces The project is strategically located at few minutes from Larnaca New Marina Port the biggest project in Larnaca to date DETAILS 1 Bedroom 1 Bathroom 55 SQM Internal Area 12 SQM Covered Veranda 20.5 SQM Garden Plot of the project 4 659 SQM 5 Blocks 1 2 3 Bedroom Apartments Ground Floor Apartments with Private Gardens Penthouses with Roof Terraces Few Minutes from the New Marina Port VAT is not included in the price