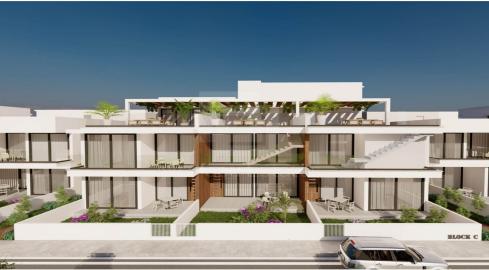

## 1 Bedroom Apartment for Sale in Larnaca District

This project is composed of 5 separate blocks and includes 1 2 3 bedroom apartments ground floor apartments with private gardens and penthouses with roof terraces The project is strategically located at few minutes from Larnaca New Marina Port the biggest project in Larnaca to date DETAILS 1 Bedroom 1 Bathroom 55 SQM Internal Area 12 SQM Covered Veranda 20.5 SQM Garden Plot of the project 4 659 SQM 5 Blocks 1 2 3 Bedroom Apartments Ground Floor Apartments with Private Gardens Penthouses with Roof Terraces Few Minutes from the New Marina Port VAT is not included in the price