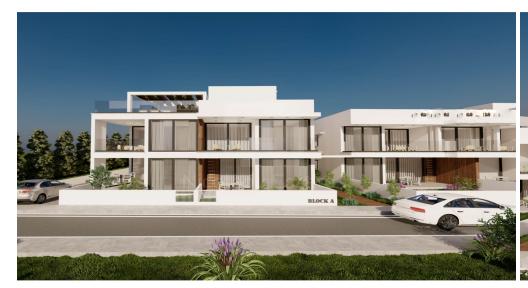

## 1 Bedroom Apartment for Sale in Larnaca District

This project is composed of 5 separate blocks and includes 1 2 3 bedroom apartments ground floor apartments with private gardens and penthouses with roof terraces The project is strategically located at few minutes from Larnaca New Marina Port the biggest project in Larnaca to date DETAILS 1 Bedroom 1 Bathroom 55 SQM Internal Area 12 SQM Covered Veranda 20.5 SQM Garden Plot of the project 4 659 SQM 5 Blocks 1 2 3 Bedroom Apartments Ground Floor Apartments with Private Gardens Penthouses with Roof Terraces Few Minutes from the New Marina Port VAT is not included in the price