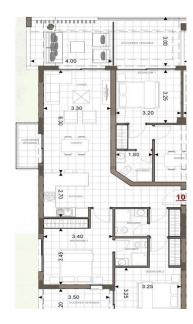

| Property Info                     |         | Plot / Area In | fo | Additional info  |                  |
|-----------------------------------|---------|----------------|----|------------------|------------------|
|                                   |         |                |    | Reference Number | VL20337          |
| Covered Area<br>Energy Efficiency | 56<br>A | Plot area      | 80 | Property type    | <b>Apartment</b> |
|                                   |         |                |    | Condition        | <b>Brand New</b> |
|                                   |         |                |    | Bathrooms        | 1                |