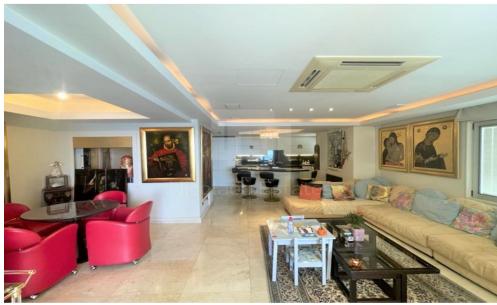

## 2 Bedroom Apartment for Sale in Limassol District

The apartment is located on the beach in Potamos Germasogia area close to ex Londa hotel Limassol. It boasts nice sea view available from veranda living area and master bedroom. This very spacious two bedroom apartment was made up of three bedroom flat which provides space and comfort. It consists of 2 bedrooms master is en suite 2 bathrooms living area combined with the kitchen spacious veranda. The apartment is very well organized with plenty of storage space wardrobe at the entrance and walk in wardrobe in the master bedroom. Comfortable temperature will be provided by central heating and VRV AC system. It has direct access to the beach covered parking place and green lawn near the bea...