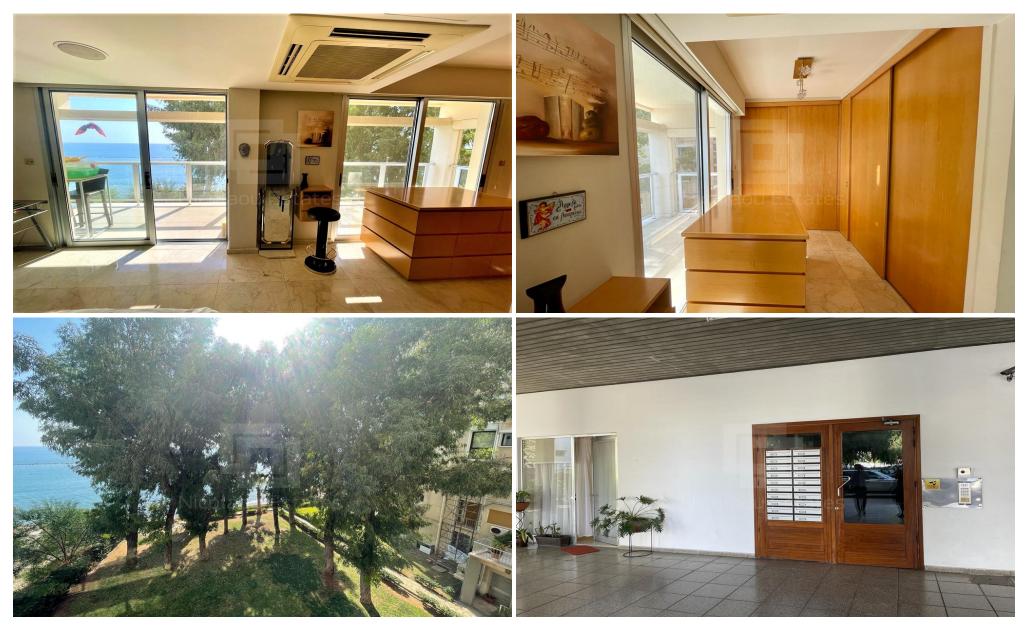

## 2 Bedroom Apartment for Sale in Limassol District

The apartment is located on the beach in Potamos Germasogia area close to ex Londa hotel Limassol. It boasts nice sea view available from veranda living area and master bedroom. This very spacious two bedroom apartment was made up of three bedroom flat which provides space and comfort. It consists of 2 bedrooms master is en suite 2 bathrooms living area combined with the kitchen spacious veranda. The apartment is very well organized with plenty of storage space wardrobe at the entrance and walk in wardrobe in the master bedroom. Comfortable temperature will be provided by central heating and VRV AC system. It has direct access to the beach covered parking place and green lawn near the bea...