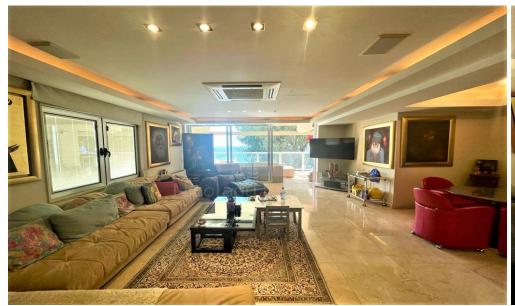

## 2 Bedroom Apartment for Sale in Limassol District

The apartment is located on the beach in Potamos Germasogia area close to ex Londa hotel Limassol. It boasts nice sea view available from veranda living area and master bedroom. This very spacious two bedroom apartment was made up of three bedroom flat which provides space and comfort. It consists of 2 bedrooms master is en suite 2 bathrooms living area combined with the kitchen spacious veranda. The apartment is very well organized with plenty of storage space wardrobe at the entrance and walk in wardrobe in the master bedroom. Comfortable temperature will be provided by central heating and VRV AC system. It has direct access to the beach covered parking place and green lawn near the bea...