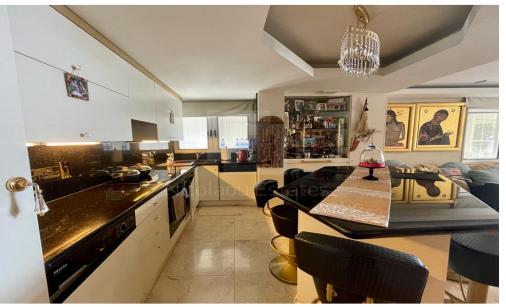

## 2 Bedroom Apartment for Sale in Limassol District

The apartment is located on the beach in Potamos Germasogia area close to ex Londa hotel Limassol. It boasts nice sea view available from veranda living area and master bedroom. This very spacious two bedroom apartment was made up of three bedroom flat which provides space and comfort. It consists of 2 bedrooms master is en suite 2 bathrooms living area combined with the kitchen spacious veranda. The apartment is very well organized with plenty of storage space wardrobe at the entrance and walk in wardrobe in the master bedroom. Comfortable temperature will be provided by central heating and VRV AC system. It has direct access to the beach covered parking place and green lawn near the bea...