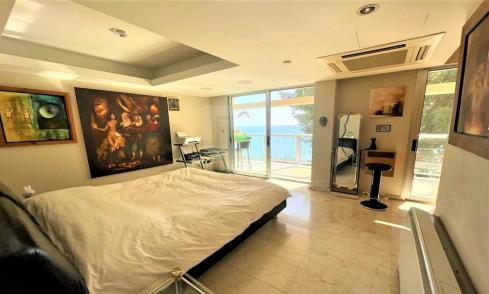

## 2 Bedroom Apartment for Sale in Limassol District

The apartment is located on the beach in Potamos Germasogia area close to ex Londa hotel Limassol. It boasts nice sea view available from veranda living area and master bedroom. This very spacious two bedroom apartment was made up of three bedroom flat which provides space and comfort. It consists of 2 bedrooms master is en suite 2 bathrooms living area combined with the kitchen spacious veranda. The apartment is very well organized with plenty of storage space wardrobe at the entrance and walk in wardrobe in the master bedroom. Comfortable temperature will be provided by central heating and VRV AC system. It has direct access to the beach covered parking place and green lawn near the bea...