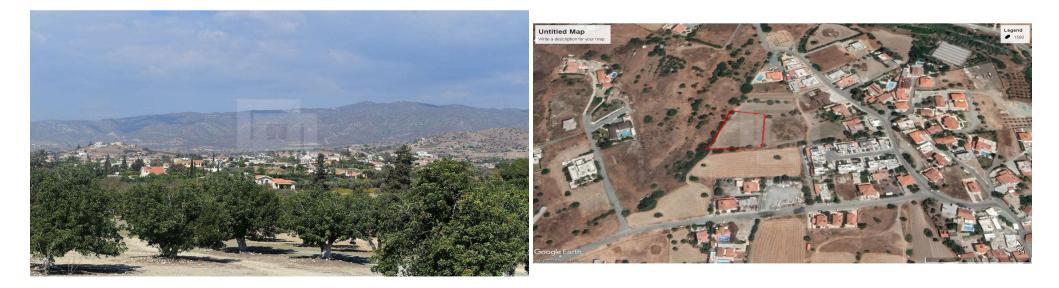

## 2,200m<sup>2</sup> Plot for Sale in Pyrgos Lemesou, Limassol District

Beautiful plot of land in Pyrgos village area with 2 houses plans and permits. Ready to start build now. Land 2 300 sq.m. 60 building coefficient

Amenities

Location

Location: Pyrgos Lemesou Region: Limassol