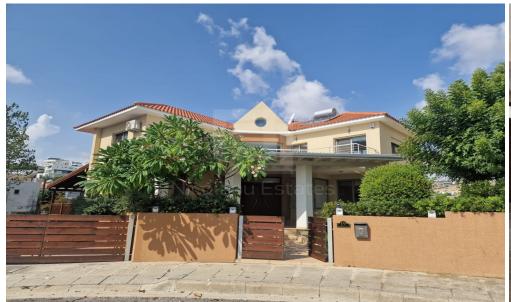

## 6+ Bedroom House for Sale in Limassol - Panthea

Luxury house for sale. It s I ocated in Panthea area 3 minutes by car from Mesa Gitonia roundabout. The property consists of a spacious living room two kitchens 6 bedrooms 3 bathrooms and 1 guest toilet. PROPERTY FEATURES 6 bedrooms 3 bathrooms 1 guest toilet 495m2 total covered 90m2 covered verandas 528m2 plot size Underfloor heating Fully A C 2 kitchens Covered parking Title deed available.