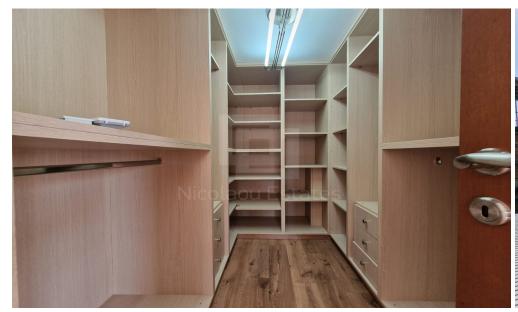

## 6+ Bedroom House for Sale in Limassol - Panthea

Luxury house for sale. It s I ocated in Panthea area 3 minutes by car from Mesa Gitonia roundabout. The property consists of a spacious living room two kitchens 6 bedrooms 3 bathrooms and 1 guest toilet. PROPERTY FEATURES 6 bedrooms 3 bathrooms 1 guest toilet 495m2 total covered 90m2 covered verandas 528m2 plot size Underfloor heating Fully A C 2 kitchens Covered parking Title deed available.