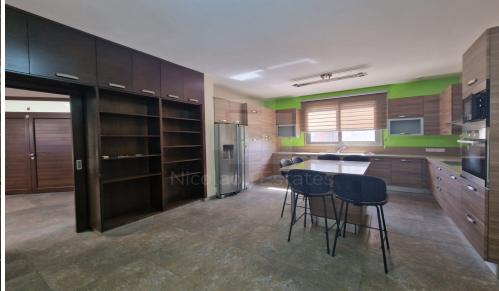

## 6+ Bedroom House for Sale in Limassol - Panthea

Luxury house for sale. It s I ocated in Panthea area 3 minutes by car from Mesa Gitonia roundabout. The property consists of a spacious living room two kitchens 6 bedrooms 3 bathrooms and 1 guest toilet. PROPERTY FEATURES 6 bedrooms 3 bathrooms 1 guest toilet 495m2 total covered 90m2 covered verandas 528m2 plot size Underfloor heating Fully A C 2 kitchens Covered parking Title deed available.