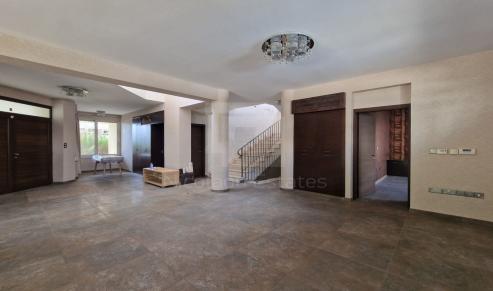

## 6+ Bedroom House for Sale in Limassol - Panthea

Luxury house for sale. It s I ocated in Panthea area 3 minutes by car from Mesa Gitonia roundabout. The property consists of a spacious living room two kitchens 6 bedrooms 3 bathrooms and 1 guest toilet. PROPERTY FEATURES 6 bedrooms 3 bathrooms 1 guest toilet 495m2 total covered 90m2 covered verandas 528m2 plot size Underfloor heating Fully A C 2 kitchens Covered parking Title deed available.