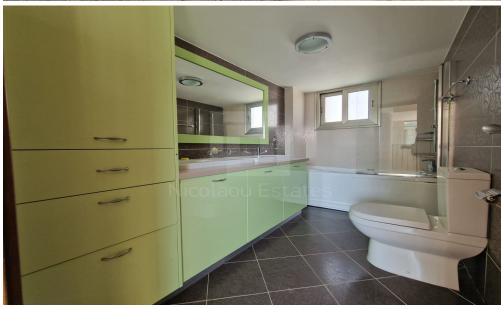

## 6+ Bedroom House for Sale in Limassol - Panthea

Luxury house for sale. It s I ocated in Panthea area 3 minutes by car from Mesa Gitonia roundabout. The property consists of a spacious living room two kitchens 6 bedrooms 3 bathrooms and 1 guest toilet. PROPERTY FEATURES 6 bedrooms 3 bathrooms 1 guest toilet 495m2 total covered 90m2 covered verandas 528m2 plot size Underfloor heating Fully A C 2 kitchens Covered parking Title deed available.