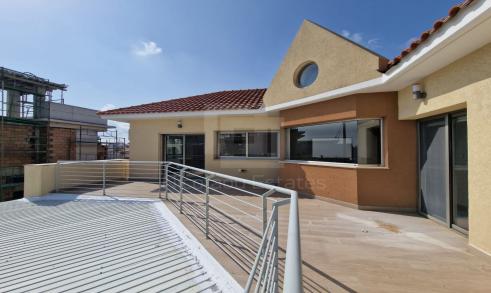

## 6+ Bedroom House for Sale in Limassol - Panthea

Luxury house for sale. It s I ocated in Panthea area 3 minutes by car from Mesa Gitonia roundabout. The property consists of a spacious living room two kitchens 6 bedrooms 3 bathrooms and 1 guest toilet. PROPERTY FEATURES 6 bedrooms 3 bathrooms 1 guest toilet 495m2 total covered 90m2 covered verandas 528m2 plot size Underfloor heating Fully A C 2 kitchens Covered parking Title deed available.