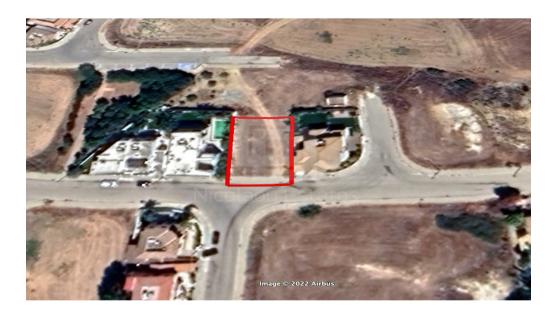

## 551m<sup>2</sup> Plot for Sale in Kallepeia, Nicosia District

Residential plot located in Constantia area of Dali near Carlsberg neighboring with new villas. Plot has a frontage of approximately 18 meters and is ideal for a private villa. Zone KA8 Density 60