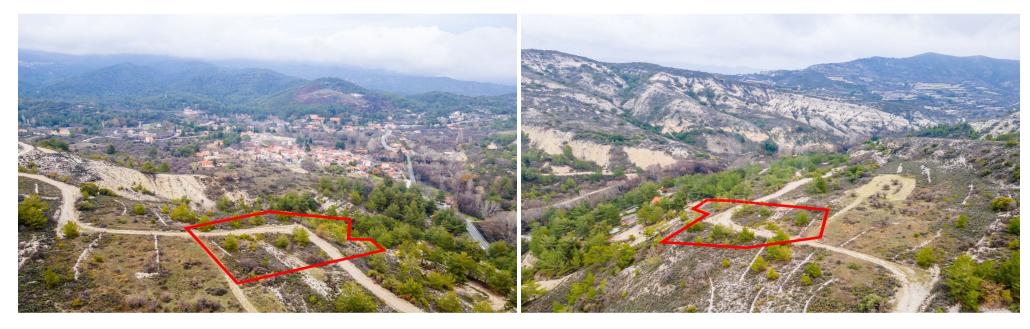

## 2,007m<sup>2</sup> Plot for Sale in Pera Pedi, Limassol District

CHARACTERISTICS Residential field in Pera Pedi village Limassol Plot 2 007 m2 Build Factor 15 Cover Factor 15 Max Height 8.3 m2 Max Floors 2

| Property Info | Plot / Area Info |      | Additional info  |                  |
|---------------|------------------|------|------------------|------------------|
|               |                  |      | Reference Number | VL20287          |
|               | Plot area        | 2007 | Property type    | Land and Plots   |
|               |                  |      | Condition        | <b>Brand New</b> |

Amenities Location

Location: Pera Pedi Region: Limassol

Price: €48 000 + VAT

VAT Excluded

Title transfer fee None
Price per SQM €24.00/m²

Common expenses None