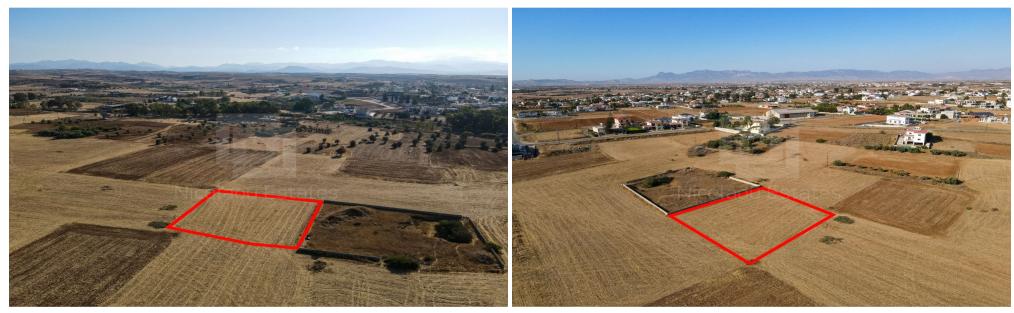

## 1,703m<sup>2</sup> Plot for Sale in Palaiometocho, Nicosia District

CHARACTERISTICS Located approximately 790 meters southwest of Paliometocho s centre Total area 1703m2 Regular shape and even surface Approximately 135 meters southwest of the nearest registered road The immediate area comprises of undeveloped parcels of land and some scattered residential developments.