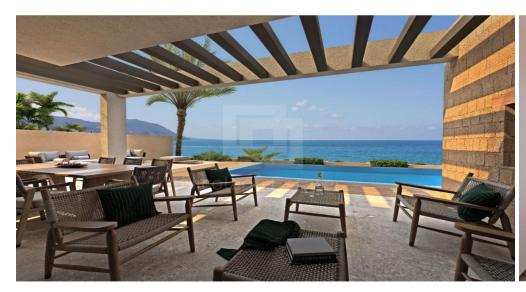

## 3 Bedroom House for Sale in Latchi (Lakki / Latsi), Paphos District

This is a seaside luxury villa in Latchi area of Neo Chorio Paphos District. It has a covered area of 207sqm and is built on a plot of 895sqm. It consists of 3 bedrooms 5 bathrooms swimming pool and garden. The property enjoys spacious light filled living and entertainment areas en suite bathrooms to all bedrooms generously sized balconies magnificent roof garden infinity pool and a large garden. The villa has a large basement with two extra rooms that can be used as entertainment room office or gym. The villa offers unobstructed sea views. It is located only 3mins away from Latchi Harbour fish taverns restaurants bars and all amenities. It provides easy access to Baths of Aphrodite and A...