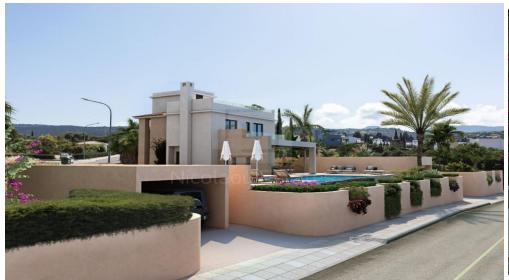

## 3 Bedroom House for Sale in Latchi (Lakki / Latsi), Paphos District

This is a seaside luxury villa in Latchi area of Neo Chorio Paphos District. It has a covered area of 207sqm and is built on a plot of 895sqm. It consists of 3 bedrooms 5 bathrooms swimming pool and garden. The property enjoys spacious light filled living and entertainment areas en suite bathrooms to all bedrooms generously sized balconies magnificent roof garden infinity pool and a large garden. The villa has a large basement with two extra rooms that can be used as entertainment room office or gym. The villa offers unobstructed sea views. It is located only 3mins away from Latchi Harbour fish taverns restaurants bars and all amenities. It provides easy access to Baths of Aphrodite and A...