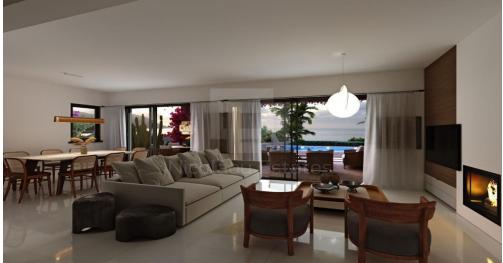

## 3 Bedroom House for Sale in Latchi (Lakki / Latsi), Paphos District

This is a seaside luxury villa in Latchi area of Neo Chorio Paphos District. It has a covered area of 207sqm and is built on a plot of 895sqm. It consists of 3 bedrooms 5 bathrooms swimming pool and garden. The property enjoys spacious light filled living and entertainment areas en suite bathrooms to all bedrooms generously sized balconies magnificent roof garden infinity pool and a large garden. The villa has a large basement with two extra rooms that can be used as entertainment room office or gym. The villa offers unobstructed sea views. It is located only 3mins away from Latchi Harbour fish taverns restaurants bars and all amenities. It provides easy access to Baths of Aphrodite and A...