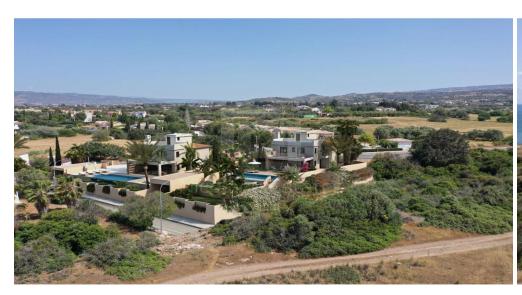

## 3 Bedroom House for Sale in Latchi (Lakki / Latsi), Paphos District

This is a seaside luxury villa in Latchi area of Neo Chorio Paphos District. It has a covered area of 207sqm and is built on a plot of 895sqm. It consists of 3 bedrooms 5 bathrooms swimming pool and garden. The property enjoys spacious light filled living and entertainment areas en suite bathrooms to all bedrooms generously sized balconies magnificent roof garden infinity pool and a large garden. The villa has a large basement with two extra rooms that can be used as entertainment room office or gym. The villa offers unobstructed sea views. It is located only 3mins away from Latchi Harbour fish taverns restaurants bars and all amenities. It provides easy access to Baths of Aphrodite and A...