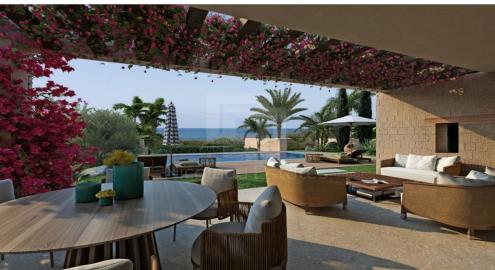

## 3 Bedroom House for Sale in Latchi (Lakki / Latsi), Paphos District

This is a seaside luxury villa in Latchi area of Neo Chorio Paphos District. It has a covered area of 207sqm and is built on a plot of 895sqm. It consists of 3 bedrooms 5 bathrooms swimming pool and garden. The property enjoys spacious light filled living and entertainment areas en suite bathrooms to all bedrooms generously sized balconies magnificent roof garden infinity pool and a large garden. The villa has a large basement with two extra rooms that can be used as entertainment room office or gym. The villa offers unobstructed sea views. It is located only 3mins away from Latchi Harbour fish taverns restaurants bars and all amenities. It provides easy access to Baths of Aphrodite and A...