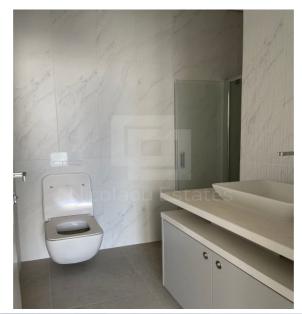

| Property Info              | Plot / Area Info | Additional info          |                  |
|----------------------------|------------------|--------------------------|------------------|
|                            |                  | Reference Number VL20078 |                  |
| Covered Area <b>85</b>     |                  | Property type            | <b>Apartment</b> |
| Energy Efficiency <b>C</b> |                  | Condition                | <b>Brand New</b> |
|                            |                  | Bathrooms                | 2                |
|                            |                  |                          |                  |