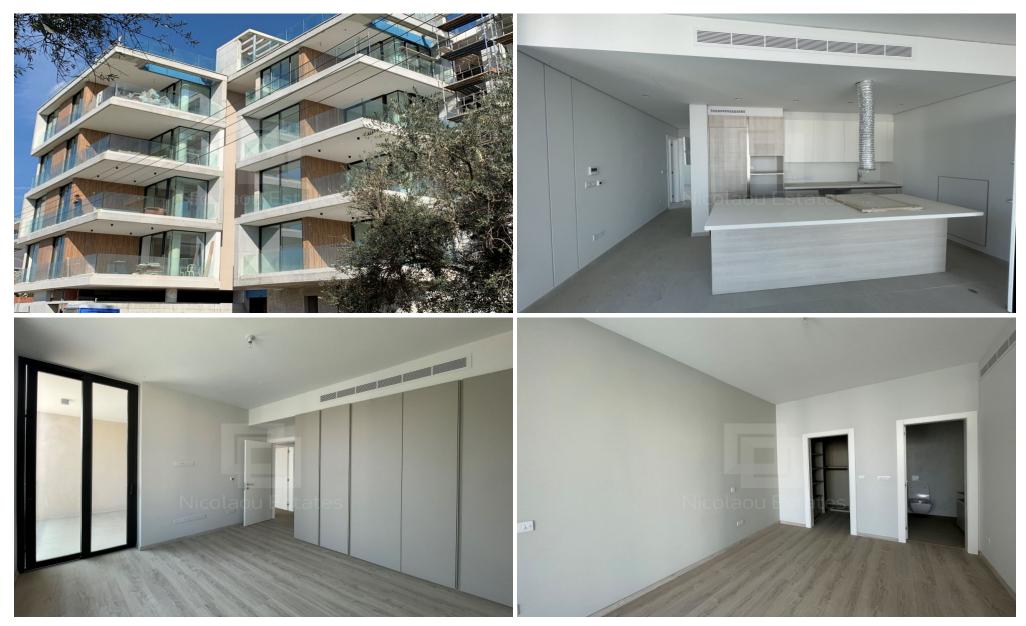

## 2 Bedroom Apartment for Sale in Limassol District

This residential complex is a four storey building with 16 apartments located in a closed area of 2300 m2 with a common entrance covered parking for 20 cars and a communal pool. The project is located in the most prestigious tourist area of Germasogia in the city of Limassol well known for its peaceful atmosphere and tranquility surrounded by cozy cafes and right next to a beautiful sandy beach. Within walking distance from the complex there is a beach with all the necessary facilities 300 m and an eucalyptus park Dassoudi 200 m. The infrastructure of the area offers everything needed for a comfortable living including schools kindergartens a hospital supermarkets souvenir shops and rest...

| Property Info              | Plot / Area Info | Additional info          |                  |
|----------------------------|------------------|--------------------------|------------------|
|                            |                  | Reference Number VL20078 |                  |
| Covered Area <b>85</b>     |                  | Property type            | <b>Apartment</b> |
| Energy Efficiency <b>C</b> |                  | Condition                | <b>Brand New</b> |
|                            |                  | Bathrooms                | 2                |
|                            |                  |                          |                  |