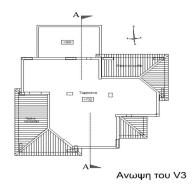

## 4 Bedroom House for Sale in Strovolos, Nicosia District

A modern development with four bedroom houses in Strovolos constructed to the highest standards. The project consists of five spacious houses in half plots was completed and delivered in January 2022. The residential project is located in a quiet neighborhood while it offers excellent access to Tseriou Avenue and nearby burrows of Strovolos Lakatamia Latsia and Tseri. This house consists of a spacious sitting area a living room a dining area and a guest wc. The first floor consists of four bedrooms and three bathrooms one en suite in master bedroom . PROPERTY FEATURES Covered veranda 6 sq.m. plus 16 sq.m. uncovered veranda 15 sq.m. covered parking space Installation of electric heating Wa...