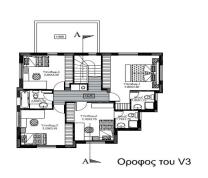

## 4 Bedroom House for Sale in Strovolos, Nicosia District

A modern development with four bedroom houses in Strovolos constructed to the highest standards. The project consists of five spacious houses in half plots was completed and delivered in January 2022. The residential project is located in a quiet neighborhood while it offers excellent access to Tseriou Avenue and nearby burrows of Strovolos Lakatamia Latsia and Tseri. This house consists of a spacious sitting area a living room a dining area and a guest wc. The first floor consists of four bedrooms and three bathrooms one en suite in master bedroom . PROPERTY FEATURES Covered veranda 6 sq.m. plus 16 sq.m. uncovered veranda 15 sq.m. covered parking space Installation of electric heating Wa...