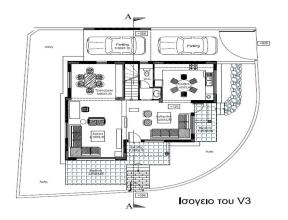

## 4 Bedroom House for Sale in Strovolos, Nicosia District

A modern development with four bedroom houses in Strovolos constructed to the highest standards. The project consists of five spacious houses in half plots was completed and delivered in January 2022. The residential project is located in a quiet neighborhood while it offers excellent access to Tseriou Avenue and nearby burrows of Strovolos Lakatamia Latsia and Tseri. This house consists of a spacious sitting area a living room a dining area and a guest wc. The first floor consists of four bedrooms and three bathrooms one en suite in master bedroom . PROPERTY FEATURES Covered veranda 6 sq.m. plus 16 sq.m. uncovered veranda 15 sq.m. covered parking space Installation of electric heating Wa...