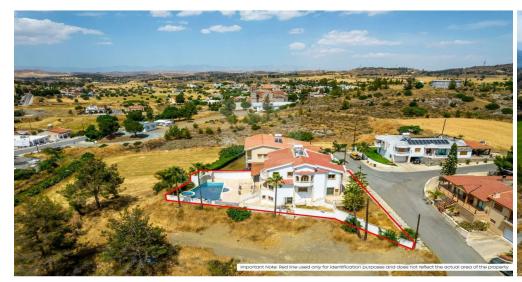

## 4 Bedroom House for Sale in Mathiatis, Nicosia District

The property is located near Mathiati Primary School and approx. 500m. from the center of the village. The house is comprised of three levels a basement ground floor and an upper floor Basement is approx. 118 sq.m. and includes a storage room office space bedroom with a bathroom and a laundry area Ground floor is approx. 150 sq.m. and includes Living room sitting area kitchen Entrance hall w.c. covered and uncovered veranda 1st Floor is approx. 150 sq.m. and includes 3 Bedrooms one of which is en suite an additional office bedroom separate bathroom and covered veranda. PROPERTY FEATURES Private Swimming pool on the rear side of the house sized approx. 45 sq.m. Separate Garden area Covered...

| Property Info     |     | Plot / Area Info |     | Additional info  |                  |
|-------------------|-----|------------------|-----|------------------|------------------|
|                   |     |                  |     | Reference Number | VL20069          |
| Covered Area      | 298 | Plot area        | 748 | Property type    | House            |
| Energy Efficiency | С   |                  |     | Condition        | <b>Brand New</b> |
|                   |     |                  |     | Bathrooms        | 4                |