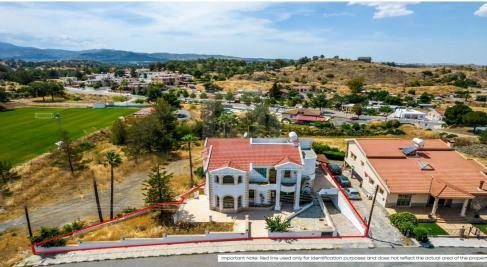

## 4 Bedroom House for Sale in Mathiatis, Nicosia District

The property is located near Mathiati Primary School and approx. 500m. from the center of the village. The house is comprised of three levels a basement ground floor and an upper floor Basement is approx. 118 sq.m. and includes a storage room office space bedroom with a bathroom and a laundry area Ground floor is approx. 150 sq.m. and includes Living room sitting area kitchen Entrance hall w.c. covered and uncovered veranda 1st Floor is approx. 150 sq.m. and includes 3 Bedrooms one of which is en suite an additional office bedroom separate bathroom and covered veranda. PROPERTY FEATURES Private Swimming pool on the rear side of the house sized approx. 45 sq.m. Separate Garden area Covered...

| Property Info     |     | Plot / Area Info |     | Additional info  |                  |
|-------------------|-----|------------------|-----|------------------|------------------|
|                   |     |                  |     | Reference Number | VL20069          |
| Covered Area      | 298 | Plot area        | 748 | Property type    | House            |
| Energy Efficiency | С   |                  |     | Condition        | <b>Brand New</b> |
|                   |     |                  |     | Bathrooms        | 4                |