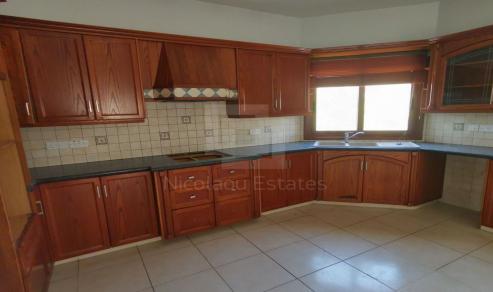

## 4 Bedroom House for Sale in Mathiatis, Nicosia District

The property is located near Mathiati Primary School and approx. 500m. from the center of the village. The house is comprised of three levels a basement ground floor and an upper floor Basement is approx. 118 sq.m. and includes a storage room office space bedroom with a bathroom and a laundry area Ground floor is approx. 150 sq.m. and includes Living room sitting area kitchen Entrance hall w.c. covered and uncovered veranda 1st Floor is approx. 150 sq.m. and includes 3 Bedrooms one of which is en suite an additional office bedroom separate bathroom and covered veranda. PROPERTY FEATURES Private Swimming pool on the rear side of the house sized approx. 45 sq.m. Separate Garden area Covered...