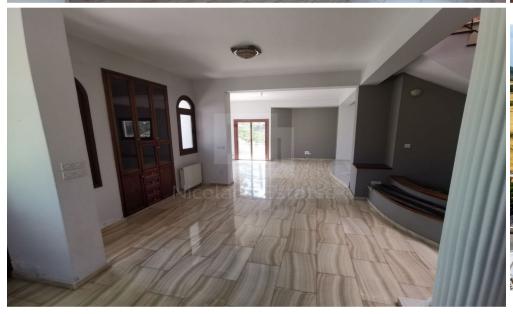

## 4 Bedroom House for Sale in Mathiatis, Nicosia District

The property is located near Mathiati Primary School and approx. 500m. from the center of the village. The house is comprised of three levels a basement ground floor and an upper floor Basement is approx. 118 sq.m. and includes a storage room office space bedroom with a bathroom and a laundry area Ground floor is approx. 150 sq.m. and includes Living room sitting area kitchen Entrance hall w.c. covered and uncovered veranda 1st Floor is approx. 150 sq.m. and includes 3 Bedrooms one of which is en suite an additional office bedroom separate bathroom and covered veranda. PROPERTY FEATURES Private Swimming pool on the rear side of the house sized approx. 45 sq.m. Separate Garden area Covered...