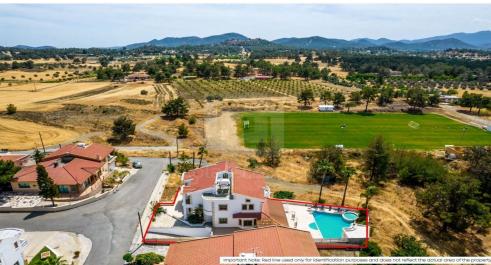

## 4 Bedroom House for Sale in Mathiatis, Nicosia District

The property is located near Mathiati Primary School and approx. 500m. from the center of the village. The house is comprised of three levels a basement ground floor and an upper floor Basement is approx. 118 sq.m. and includes a storage room office space bedroom with a bathroom and a laundry area Ground floor is approx. 150 sq.m. and includes Living room sitting area kitchen Entrance hall w.c. covered and uncovered veranda 1st Floor is approx. 150 sq.m. and includes 3 Bedrooms one of which is en suite an additional office bedroom separate bathroom and covered veranda. PROPERTY FEATURES Private Swimming pool on the rear side of the house sized approx. 45 sq.m. Separate Garden area Covered...