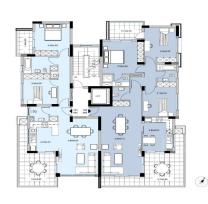

24,000** or **€91,200**. VAT usually is 19%. If it is your first purchase of property, you can have VAT reduced to 5% for the first 150sq.m. of the property.

| VAT | Excluded | Title transfer fee | None                     | Common ovnonces | None |
|-----|----------|--------------------|--------------------------|-----------------|------|
|     |          | Price per SOM      | €4 138.00/m <sup>2</sup> | Common expenses |      |

### **Representative: Nicolaou Estates**

| Registration number | 693   | Email      | pnicolaou@nicolaouestates.com |
|---------------------|-------|------------|-------------------------------|
| License number      | 365/E | Legal name | Nicolaou Estates LTD          |

Phone:

# **Price change history**

€480 000 on Nov 3, 2023



#### FIRST & SECOND FLOOR







#### GROUND FLOOR



- GATED ENTRANCE
   ENTRANCE
   LOBBY
- PARKING AREADISABILITY PARKINGSTORAGE
- GARDEN
  GIFT